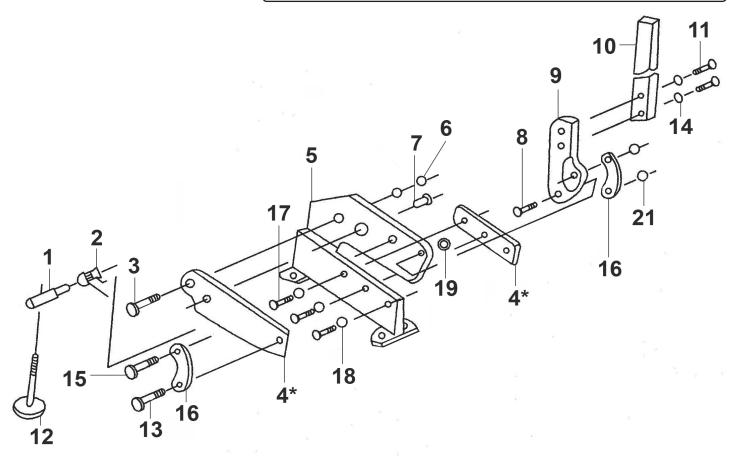

## Parts Information: Metal Cutting Shears Model No: 3S/4R-V3, 3S/5R-V3, 3S/6R-V3

| Item | Part No.    | Description                                 |
|------|-------------|---------------------------------------------|
| 1    | 3S.6R.V3-01 | Shaft                                       |
| 2    | 3S.6R.V3-02 | Spring 39.8mm                               |
| 3    | 3S.6R.V3-03 | Bolt                                        |
| 4*   | 3S.4R.V3-B  | Upper & Lower Blade Set (for 3S/4R.V3 only) |
|      | 3S.5R.V3-B  | Upper & Lower Blade Set (for 3S/5R.V3 only) |
|      | 3S.6R.V3-B  | Upper & Lower Blade Set (for 3S/6R.V3 only) |
| 5    | 3S.6R.V3-05 | Body                                        |
| 6    | 3S.6R.V3-06 | M14 x 1.50 Fine Pitch Half Nut Black        |
| 7    | 3S.6R.V3-11 | Sleeve                                      |
| 8    | 3S.6R.V3-12 | Screw                                       |
| 9    | 3S.6R.V3-07 | Lever                                       |
| 10   | 3S.6R.V3-08 | Handle                                      |

| Item | Part No.    | Description                       |
|------|-------------|-----------------------------------|
| 11   | SS1040.SB   | Hex Head Set Screw M10 x 40 Black |
| 12   | 3S.6R.V3-10 | Disc                              |
| 13   | 3S.6R.V3-13 | Screw                             |
| 14   | FWM10.S     | Flat Washer M10 Zinc              |
| 15   | 3S.6R.V3-15 | Screw                             |
| 16   | 3S.6R.V3-16 | Rocker                            |
| 17   | SS1020.SB   | Hex Head Set Screw M10 x 20 Black |
| 18   | 3S.6R.V3-18 | Washer                            |
| 19   | 3S.6R.V3-19 | Nut                               |
| 21   | 3S.6R.V3-21 | Nut 5/16 unf Lock Nut             |
|      | 3S.6R.V3-22 | Handle Joint Assembly (not shown) |