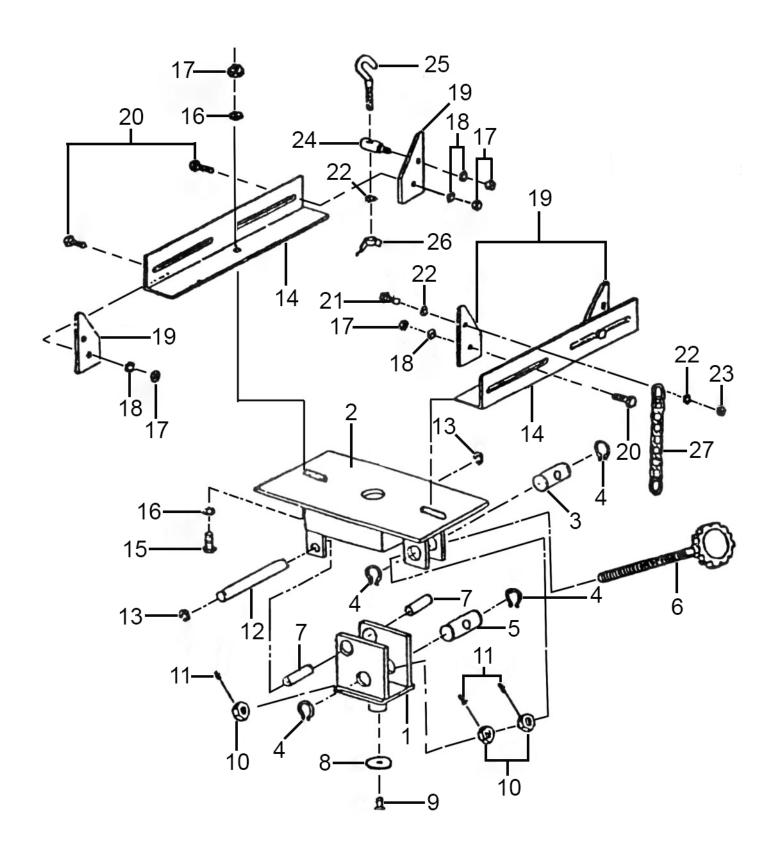

## Parts Information: **Transmission Cradle 200kg Capacity** Model No: ADT200

| Item | Part No.  | Description    |
|------|-----------|----------------|
| 1    | ADT200.01 | Saddle Base    |
| 2    | ADT200.02 | Saddle Plate   |
| 3    | ADT200.03 | Adjustment Pin |
| 4    | ADT200.04 | Retaining Ring |
| 5    | ADT200.05 | Adjustment Pin |
| 6    | ADT200.06 | Screw Rod      |
| 7    | ADT200.07 | Collar         |
| 8    | ADT200.08 | Washer         |
| 9    | ADT200.09 | Bolt M10 x 30  |
| 10   | ADT200.10 | Nut M16        |
| 11   | ADT200.11 | Screw M6 x 8   |
| 12   | ADT200.12 | Shaft          |
| 13   | ADT200.13 | Retaining Ring |
| 14   | ADT200.14 | Saddle Angle   |

| Item | Part No.  | Description        |
|------|-----------|--------------------|
| 15   | ADT200.15 | Bolt M10 x 35      |
| 16   | ADT200.16 | Washer             |
| 17   | SN10.S    | Steel Nut M10      |
| 18   | ADT200.18 | Washer             |
| 19   | ADT200.19 | Saddle Angle Plate |
| 20   | ADT200.20 | Bolt M10 x 25      |
| 21   | ADT200.21 | Bolt M8 x 25       |
| 22   | ADT200.22 | Washer             |
| 23   | SN8.S     | Steel Nut M8       |
| 24   | ADT200.24 | Hook Pin           |
| 25   | ADT200.25 | Hook Screw         |
| 26   | ADT200.26 | Wing Nut           |
| 27   | ADT200.27 | Chain              |