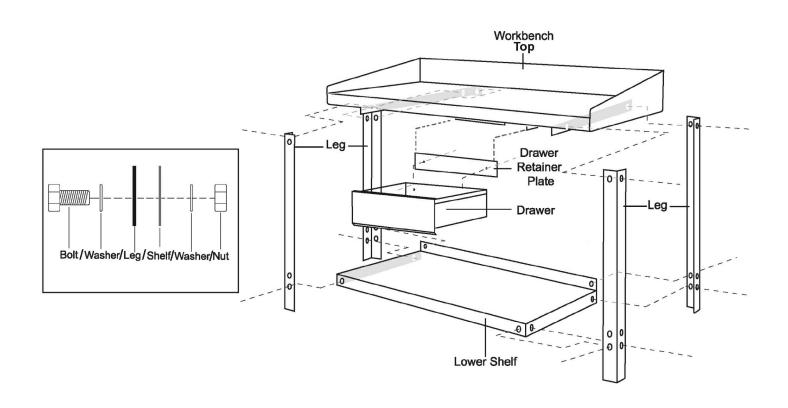

## Parts Information:

## Workbench Steel with 1 Drawer

## Model No: AP1010.V3 / AP1015.V3 / AP1020.V3

| Item | Part No.     | Description                        |
|------|--------------|------------------------------------|
| 1    | AP1010.V3-01 | Lock And Key Assy                  |
| 2    | AP1010.V3-02 | Bolt, Nut And Star Washer, 10x19mm |
| 3    | AP1010.V3-03 | Rd Head S/T Screw M5.8 X 8 Black   |
| 4    | AP1010.V3-04 | Corner Post                        |

| Item | Part No.     | Description                              |
|------|--------------|------------------------------------------|
| 5    | AP1010.V3-05 | Drawer                                   |
| 6    | AP1010.V3-06 | Fixing Kit, Complete                     |
|      | AP1          | Single Drawer Unit (AP10 & AP30 Benches) |