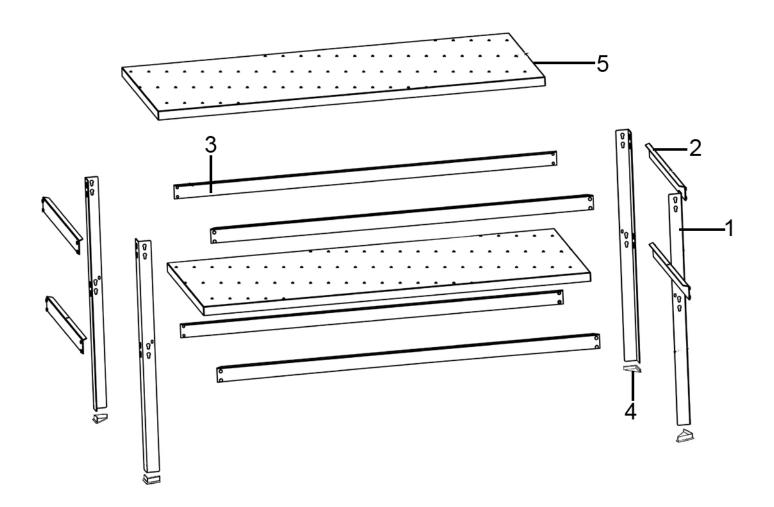

## Workbench 1.2m Steel Wooden Top **Model No: AP1210**

| Item | Part No.  | Description        |
|------|-----------|--------------------|
| 1    | AP1210.01 | Leg                |
| 2    | AP1210.02 | Cross rail (Short) |
| 3    | AP1210.03 | Cross Rail (Long)  |

| Item | Part No.  | Description |
|------|-----------|-------------|
| 4    | AP1210.04 | Feet        |
| 5    | AP1210.05 | Wooden Top  |

NOTE: It is our policy to continually improve products and as such we reserve the right to alter data, specifications and component parts without prior notice. There may be alternative versions of this product, please contact us should you require this information.