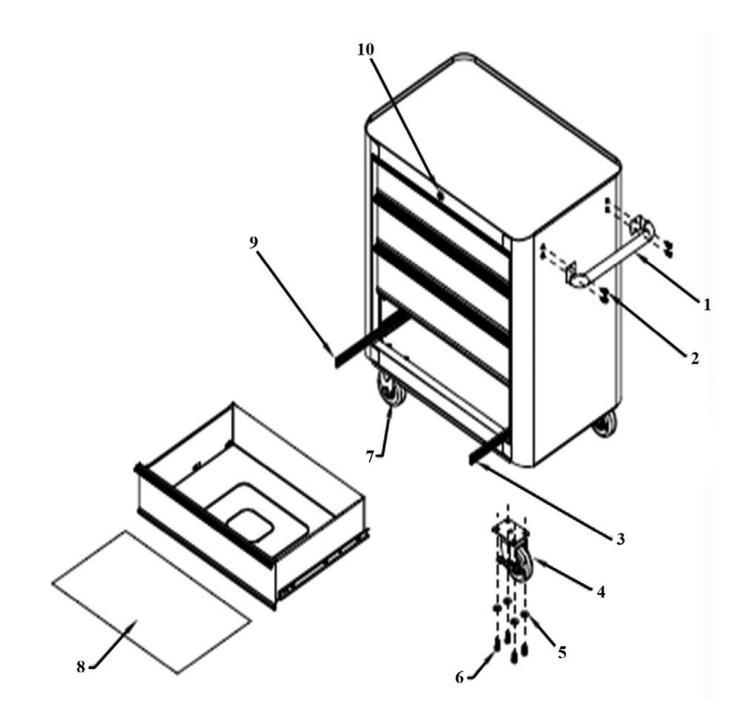

Parts Information: **Rollcab 4 Drawer Retro Style** Model No: AP28204

| Item | Part No.   | Description                         |
|------|------------|-------------------------------------|
| 1    | AP28204.01 | SIDE HANDLE                         |
| 2    | SS612.S    | HEX HEAD SET SCREW M6x12mm SINGLE   |
| 3    | AP28204.03 | BEARING SLIDE (R)                   |
| 4    | AP28204.04 | WHEEL,SWIVEL CASTOR (101x10x50x128) |
| 5    | AP28204.05 | WASHER                              |

| Item | Part No.   | Description                         |
|------|------------|-------------------------------------|
| 6    | PTB-321024 | HEX BOLT (M8x20)                    |
| 7    | AP28204.07 | WHEEL, FIXED CASTOR (101x10x50x128) |
| 8    | AP28204.08 | DRAWER LINER(565X395MM)             |
| 9    | AP28204.09 | BEARING SLIDE (L)                   |
| 10   | AP28204.10 | LOCK & KEY                          |