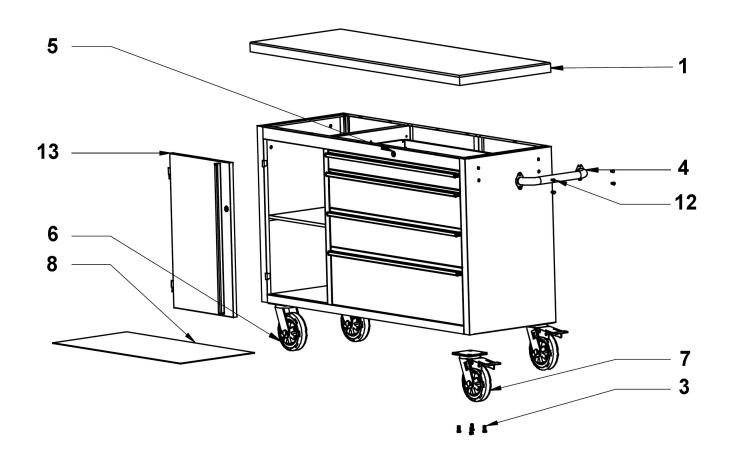

## **Mobile Stainless Steel Tool Cabinet** 4 Drawer

Model No: AP4804SS

| Part No.    | Description                                                                          |
|-------------|--------------------------------------------------------------------------------------|
| AP4804SS.01 | Top Panel                                                                            |
| SFS1025.S   | Hex Head Flange Bolt M10 x 25 Zinc                                                   |
| AP5510SS.04 | Hex Bolt 1/4"x12mm                                                                   |
| AP4804SS.05 | Lock & Key Set                                                                       |
| AP4804SS.06 | Fixed Castor 5"                                                                      |
| AP4804SS.07 | Swivel Castor w/brake 5"                                                             |
| AP4804SS.08 | Drawer Liner                                                                         |
|             | AP4804SS.01<br>SFS1025.S<br>AP5510SS.04<br>AP4804SS.05<br>AP4804SS.06<br>AP4804SS.07 |

| Item | Part No.    | Description                         |
|------|-------------|-------------------------------------|
| 12   | AP4804SS.12 | Side Handle                         |
| 13   | AP4804SS.13 | Cabinet Door                        |
|      | AP4804SS.02 | Bearing Slide Set (Not Shown)       |
|      | AP4804SS.09 | Aluminium Drawer Handle (Not Shown) |
|      | AP4804SS.10 | Aluminium Door Handle (Not Shown)   |
|      | AP4804SS.11 | Side Trim (Not Shown)               |