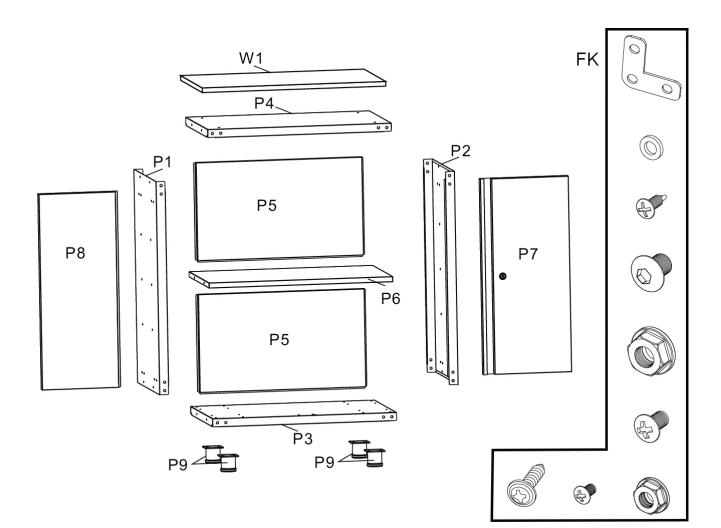

## Parts Information: Modular 2 Door Cabinet with Worktop 665mm Model No: APMS81

| Item | Part No.  | Description      |
|------|-----------|------------------|
| P1   | APMS81.P1 | LEFT SIDE PANEL  |
| P2   | APMS81.P2 | RIGHT SIDE PANEL |
| P3   | APMS81.P3 | LOWER PANEL      |
| P4   | APMS81.P4 | UPPER PANEL      |
| P5   | APMS81.P5 | BACK PANEL       |

| Item | Part No.  | Description                |
|------|-----------|----------------------------|
| P6   | APMS81.P6 | SHELF                      |
| P7   | APMS81.P7 | RIGHT SIDE DOOR (c/w LOCK) |
| P8   | APMS81.P8 | LEFT SIDE DOOR             |
| P9   | APMS81.P9 | FOOT                       |
| W1   | APMS81.W1 | WORKTOP                    |
| FK   | APMS81.FK | FIXING KIT FOR APMS81      |