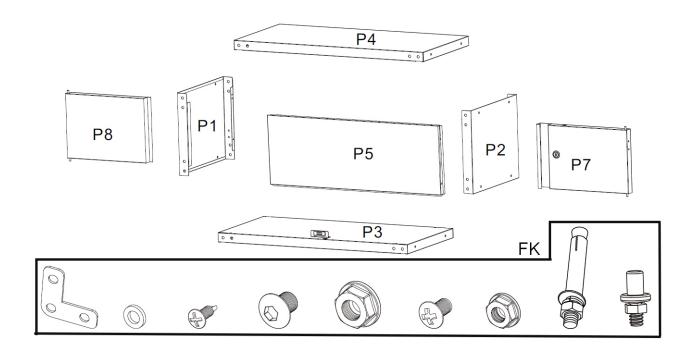

## Parts Information:

## **Modular 2 Door Wall Cabinet 665mm Model No: APMS85**

| Item | Part No.  | Description      |
|------|-----------|------------------|
| P1   | APMS85.P1 | LEFT SIDE PANEL  |
| P2   | APMS85.P2 | RIGHT SIDE PANEL |
| P3   | APMS85.P3 | LOWER PANEL      |
| P4   | APMS85.P4 | UPPER PANEL      |

| Item | Part No.  | Description                |
|------|-----------|----------------------------|
| P5   | APMS85.P5 | BACK PANEL                 |
| P6   | APMS85.P7 | RIGHT SIDE DOOR (c/w LOCK) |
| P7   | APMS85.P8 | LEFT SIDE DOOR             |
| FK   | APMS85.FK | FIXING KIT FOR APMS85      |