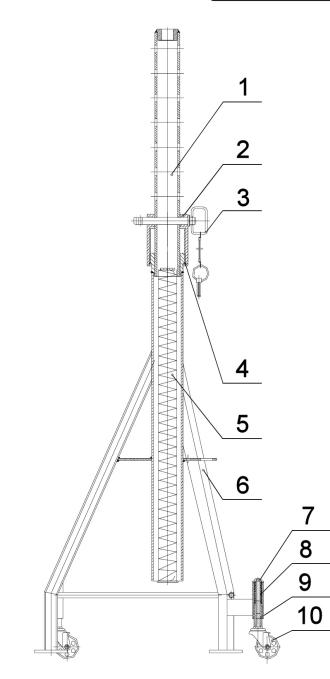

## Parts Information: **High Level Commercial Vehicle Support** Stand 7tonne Model No: ASC70

| Item | Part No.   | Description                    |
|------|------------|--------------------------------|
| 1    | ASC70.01   | INNER ROD                      |
| 2    | ASC70.02   | LOAD PIN ASS'Y C/W HITCH PIN   |
| 3    | ASC70.02   | LOAD PIN ASS'Y C/W HITCH PIN   |
| 4    | ASC70.04   | SNAP RING                      |
| 5    | ASC70.05   | MAIN SPRING                    |
| 6    | ASC70.06   | STAND BASE ASS'Y               |
| 7    | HHB12100.S | HEX HEAD BOLT M12x100mm SINGLE |

| Item | Part No.  | Description                |
|------|-----------|----------------------------|
| 8    | ASC120.08 | SPRING, CASTOR             |
| 9    | ASC120.09 | LINK TUBE                  |
| 10   | ASC120.10 | WHEEL,CASTOR (75x9x30x100) |
| 11   | ASC70.11  | CRUTCH HEAD 'U' (LONG)     |
| 12   | ASC70.12  | CRUTCH HEAD 'U' (SHORT)    |
| 13   | ASC70.13  | CRUTCH HEAD 'V'            |