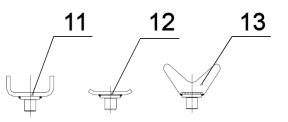

| Item | Part No.  | Description                |
|------|-----------|----------------------------|
| 8    | ASC120.08 | SPRING, CASTOR             |
| 9    | ASC120.09 | LINK TUBE                  |
| 10   | ASC120.10 | WHEEL,CASTOR (75x9x30x100) |
| 11   | ASC70.11  | CRUTCH HEAD 'U' (LONG)     |
| 12   | ASC70.12  | CRUTCH HEAD 'U' (SHORT)    |
| 13   | ASC70.13  | CRUTCH HEAD 'V'            |