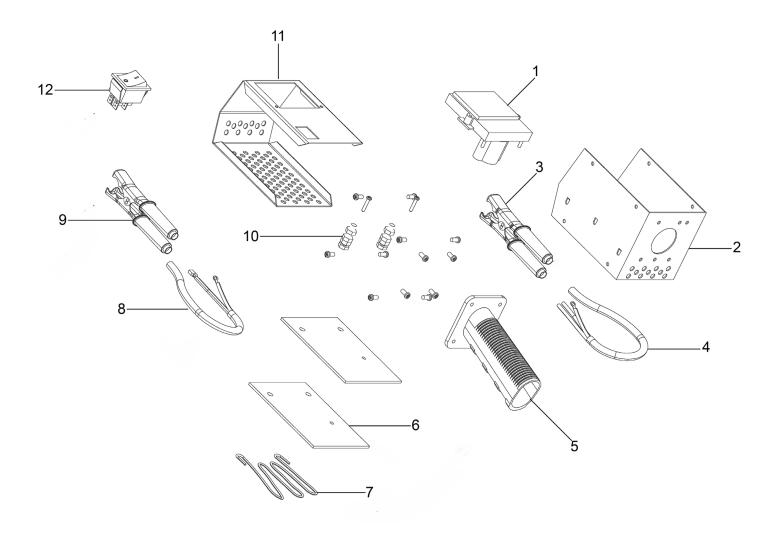

## Battery Tester 6/12V Hand-Held Model No: BT91/10.V3

| Item | Part No.      | Description           |
|------|---------------|-----------------------|
| 1    | BT91-10.V3-01 | Gauge                 |
| 2    | BT91-10.V3-02 | Bottom Case           |
| 3    | BT91-10.V3-03 | Clamp, Negative       |
| 4    | BT91-10.V3-04 | Clamp Cable, Negative |
| 5    | BT91-10.V3-05 | Handle                |
| 6    | BT91-10.V3-06 | Inside Plate          |

| Item | Part No.      | Description           |
|------|---------------|-----------------------|
| 7    | BT91-10.V3-07 | Coil Element          |
| 8    | BT91-10.V3-08 | Clamp Cable, Positive |
| 9    | BT91-10.V3-09 | Clamp, Positive       |
| 10   | BT91-10.V3-10 | Screw (c/w Nut)       |
| 11   | BT91-10.V3-11 | Top Case              |
| 12   | BT91-10.V3-12 | Rocker Switch         |