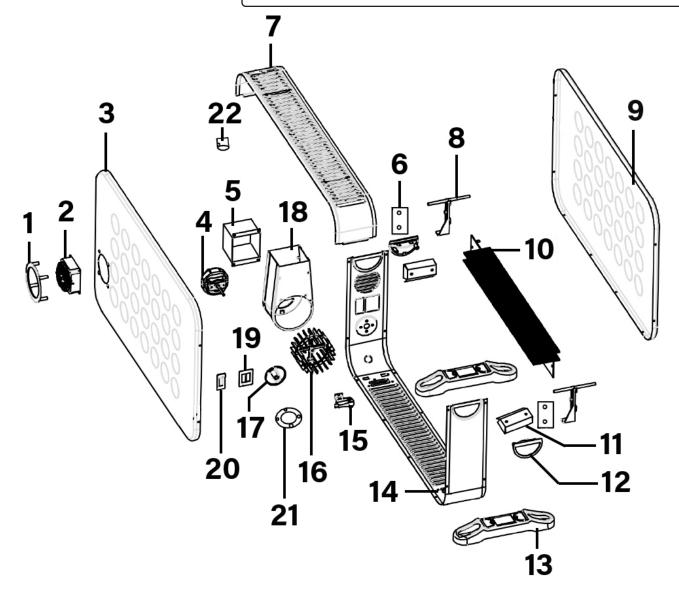

## Convector Heater 2000W/230V with Turbo & Timer

Model No: CD2013TT.V2

| Item | Part No.      | Description          |
|------|---------------|----------------------|
| 1    | CD2013TTV2.01 | Timer Cover          |
| 2    | CD2013TTV2.02 | Timer                |
| 3    | CD2013TTV2.03 | Front Panel          |
| 4    | CD2013TTV2.04 | Motor                |
| 5    | CD2013TTV2.05 | Motor Cover          |
| 6    | CD2013TTV2.06 | Heat Insulating Felt |
| 7    | CD2013TTV2.07 | Top Frame            |
| 8    | CD2013TTV2.08 | Heating Bracket      |
| 9    | CD2013TTV2.09 | Back Panel           |
| 10   | CD2013TTV2.10 | Heating Element      |
| 11   | CD2013TTV2.11 | Handle Support       |
| 12   | CD2013TTV2.12 | Handle               |

| Item | Part No.      | Description                                                |
|------|---------------|------------------------------------------------------------|
| 13   | CD2013TTV2.13 | Foot                                                       |
| 14   | CD2013TTV2.14 | Lower Support                                              |
| 15   | CD2013TTV2.15 | Thermostat                                                 |
| 16   | CD2013TTV2.16 | Fan                                                        |
| 17   | CD2013TTV2.17 | Temperature Control Knob                                   |
| 18   | CD2013TTV2.18 | Fan Cover                                                  |
| 19   | CD2013TTV2.19 | Switch, Rocker (Double, Black) Illuminated -<br>16A / 250V |
| 20   | CD2013TTV2.20 | Switch, Rocker (Black) Illuminated - 16A/250V<br>T125/55   |
| 21   | CD2013TTV2.21 | Temperature Control Support                                |
| 22   | CD2013TTV2.22 | Power Cord Grip                                            |