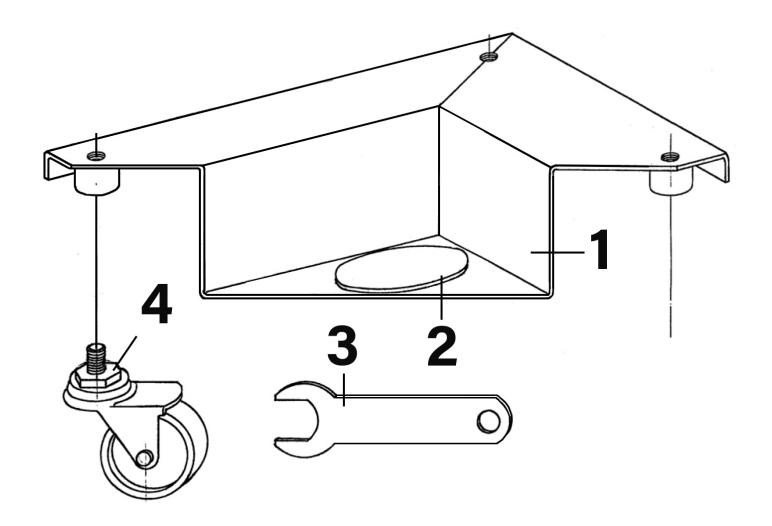

## **Corner Transport Dollies Set of 4 150kg** Capacity Model No: CM4

| Item | Part No. | Description |
|------|----------|-------------|
| 1    | CM4.01   | Base        |
| 2    | CM4.02   | Rubber pad  |

| Item | Part No. | Description                                            |
|------|----------|--------------------------------------------------------|
| 3    | CM4.03   | Spanner                                                |
| 4    | CM4.04   | Wheel, Swivel Castor, Single Bolt (D:50 W:24 B:7 H:90) |