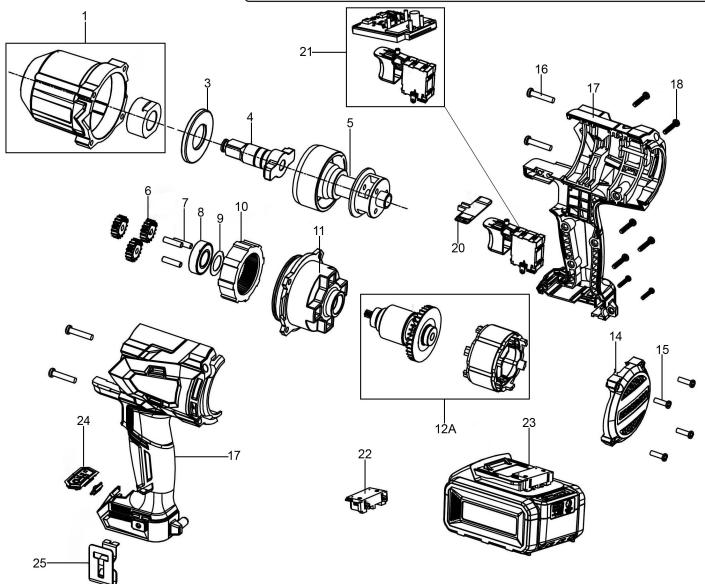

## Parts Information: Cordless Impact Wrench 18V 4Ah Lithiumion 1/2"Sq Drive Model No: CP1812

| Item | Part No.   | Description             |
|------|------------|-------------------------|
| 1    | CP1812.01  | Front Casing (c/w Bush) |
| 3    | CP1812.03  | Front Casing Washer     |
| 4    | CP1812.04  | Front Impact Assembly   |
| 5    | CP1812.05  | Rear Impact Assembly    |
| 6    | CP1812.06  | Planetary Gear          |
| 7    | CP1812.07  | Planetary Gear Pin      |
| 8    | CP1812.08  | Bush                    |
| 9    | CP1812.09  | Washer, Gear Ring       |
| 10   | CP1812.10  | Gear Ring               |
| 11   | CP1812.11  | Cover, Gear Ring        |
| 12A  | CP1812.12A | Rotor (c/w Stator)      |
| 14   | CP1812.14  | Rear Cover              |

| Item | Part No.  | Description                |
|------|-----------|----------------------------|
| 15   | CP1812.15 | Screw ST4 x 23mm           |
| 16   | CP1812.16 | Screw ST5 x 40mm           |
| 17   | CP1812.17 | Casing                     |
| 18   | CP1812.18 | Screw ST4 x 14mm           |
| 20   | CP1812.20 | Rod, Forward/Reverse       |
| 21   | CP1812.21 | Control Panel (c/w Switch) |
| 22   | CP1812.22 | Battery Connector          |
| 23   | CP1812BP  | Power Tool Battery         |
| 24   | CP1812.24 | Panel, Speed Adjustment    |
| 25   | CP1812.25 | Belt Buckle                |
|      | CP1812.19 | Switch (Not Shown)         |
|      | CP1812.C  | Main Charger (Not Shown)   |