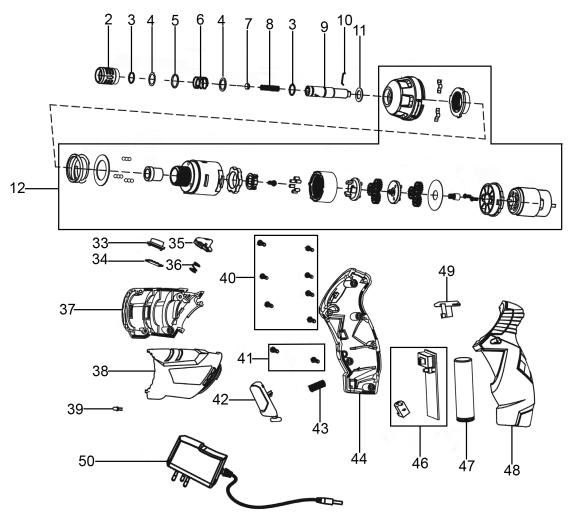

## Parts Information: Cordless Screwdriver Set 26pc 3.7V Lithium-ion Model No: CP36B

| Item | Part No.    | Description              |
|------|-------------|--------------------------|
| 2    | CP36B.02    | Bushing                  |
| 3    | CP36B.03    | C-Ring                   |
| 4    | CP36B.04    | Washer                   |
| 5    | CP36B.05    | C-Ring                   |
| 6    | CP36B.06    | Spring                   |
| 7    | CP36B.07    | Rubber Bushing           |
| 8    | CP36B.08    | Spring, Output Shaft     |
| 9    | CP36B.09    | Output Shaft             |
| 10   | CP36B.10    | Wire Clasp               |
| 11   | CP36B.11    | Washer, Output Shaft     |
| 12   | CP36B.12-32 | Gearbox & Motor Assembly |
| 33   | CP36B.33    | Cover, Battery Indictor  |
| 34   | CP36B.34    | PCB, Battery Indicator   |
| 35   | CP36B.35    | Rotation Button          |
| 36   | CP36B.36    | Spring, Rotation Button  |

| Item | Part No. | Description                     |
|------|----------|---------------------------------|
| 37   | CP36B.37 | Housing Support                 |
| 38   | CP36B.38 | Housing Cover                   |
| 39   | CP36B.39 | Led                             |
| 40   | CP36B.40 | Self Tapping Screw ST2.5 x 12mm |
| 41   | CP36B.41 | Self Tapping Screw ST2.5 x 8mm  |
| 42   | CP36B.42 | Button, Switch                  |
| 43   | CP36B.43 | Spring, Switch                  |
| 44   | CP36B.44 | Side Handle, Right              |
| 46   | CP36B.46 | PCB Assembly                    |
| 47   | CP36B.47 | Battery                         |
| 48   | CP36B.48 | Side Handle, Left               |
| 49   | CP36B.49 | Button, Forward/Reverse         |
| 50   | CP36B.50 | Main Charger                    |
|      | CP36B.01 | Bit (Not Shown)                 |