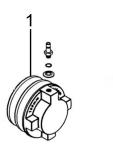

## Parts Information: Turbo System Leakage Tester -Commercial Model No: CV2030

| S. |  |  |
|----|--|--|
|    |  |  |
|    |  |  |
|    |  |  |
|    |  |  |

| Item | Part No.  | Description                          |  |
|------|-----------|--------------------------------------|--|
| 1    | CV2030.01 | Adaptor, 105/110mm (w/ Air Coupling) |  |
| 2    | CV2030.02 | Adaptor, 105/110mm (Blank)           |  |
| 3    | CV2030.03 | Adaptor, 115/120mm (w/ Air Coupling) |  |
| 4    | CV2030.04 | Adaptor, 115/120mm (Blank)           |  |