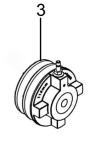

## Parts Information: Turbo System Leakage Tester -Commercial Model No: CV2030

| S. |  |  |
|----|--|--|
|    |  |  |
|    |  |  |
|    |  |  |
|    |  |  |

| Item | Part No.  | Description                          |  |
|------|-----------|--------------------------------------|--|
| 1    | CV2030.01 | Adaptor, 105/110mm (w/ Air Coupling) |  |
| 2    | CV2030.02 | Adaptor, 105/110mm (Blank)           |  |
| 3    | CV2030.03 | Adaptor, 115/120mm (w/ Air Coupling) |  |
| 4    | CV2030.04 | Adaptor, 115/120mm (Blank)           |  |