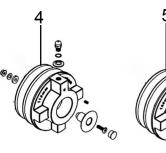

## Parts Information: Turbo System Leakage Tester -Commercial Model No: CV2030

| S. |  |  |
|----|--|--|
|    |  |  |
|    |  |  |
|    |  |  |
|    |  |  |

| Item | Part No.  | Description                          |  |
|------|-----------|--------------------------------------|--|
| 1    | CV2030.01 | Adaptor, 105/110mm (w/ Air Coupling) |  |
| 2    | CV2030.02 | Adaptor, 105/110mm (Blank)           |  |
| 3    | CV2030.03 | Adaptor, 115/120mm (w/ Air Coupling) |  |
| 4    | CV2030.04 | Adaptor, 115/120mm (Blank)           |  |

| Item | Part No.  | Description                          |
|------|-----------|--------------------------------------|
| ntem | Fartivo.  | Description                          |
| 5    | CV2030.05 | Adaptor, 125/130mm (w/ Air Coupling) |
| 6    | CV2030.06 | Adaptor, 125/130mm (Blank)           |
| 7    | CV2030.07 | Pressure Pump Assembly               |
| 8    | CV2030.08 | Blow Mould Case                      |