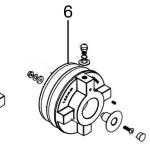

| Item | Part No.  | Description                          |
|------|-----------|--------------------------------------|
| ntem | Fartivo.  | Description                          |
| 5    | CV2030.05 | Adaptor, 125/130mm (w/ Air Coupling) |
| 6    | CV2030.06 | Adaptor, 125/130mm (Blank)           |
| 7    | CV2030.07 | Pressure Pump Assembly               |
| 8    | CV2030.08 | Blow Mould Case                      |