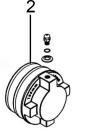

## Parts Information: Turbo System Leakage Tester -Commercial Model No: CV2030

| S. |  |  |
|----|--|--|
|    |  |  |
|    |  |  |
|    |  |  |
|    |  |  |

| Item | Part No.  | Description                          |  |
|------|-----------|--------------------------------------|--|
| 1    | CV2030.01 | Adaptor, 105/110mm (w/ Air Coupling) |  |
| 2    | CV2030.02 | Adaptor, 105/110mm (Blank)           |  |
| 3    | CV2030.03 | Adaptor, 115/120mm (w/ Air Coupling) |  |
| 4    | CV2030.04 | Adaptor, 115/120mm (Blank)           |  |