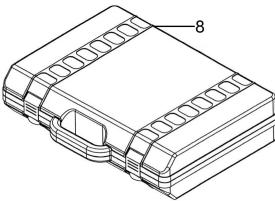

| Item | Part No.  | Description                          |
|------|-----------|--------------------------------------|
| ntem | Fartivo.  | Description                          |
| 5    | CV2030.05 | Adaptor, 125/130mm (w/ Air Coupling) |
| 6    | CV2030.06 | Adaptor, 125/130mm (Blank)           |
| 7    | CV2030.07 | Pressure Pump Assembly               |
| 8    | CV2030.08 | Blow Mould Case                      |