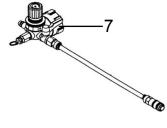

| Item | Part No.  | Description                          |
|------|-----------|--------------------------------------|
| ntem | Fartivo.  | Description                          |
| 5    | CV2030.05 | Adaptor, 125/130mm (w/ Air Coupling) |
| 6    | CV2030.06 | Adaptor, 125/130mm (Blank)           |
| 7    | CV2030.07 | Pressure Pump Assembly               |
| 8    | CV2030.08 | Blow Mould Case                      |