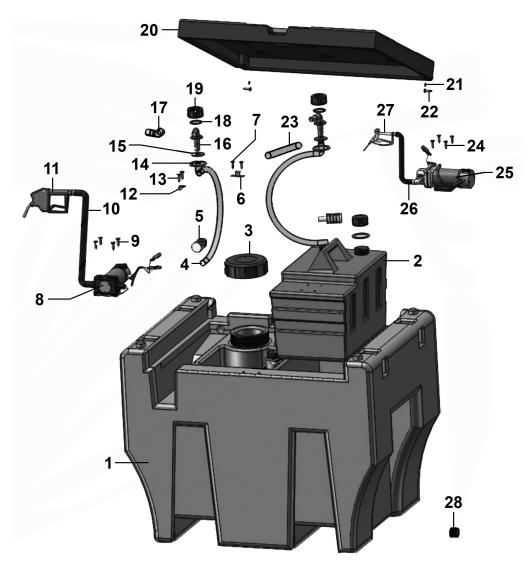

## Combi Fuel Tank 400L/50L Portable **Model No: D440T**

| Item | Part No. | Description                  |
|------|----------|------------------------------|
| 1    | D440T.01 | Tank Body 400ltr             |
| 2    | D440T.02 | Tank 50ltr                   |
| 3    | D440T.03 | Breathing Cap                |
| 4    | D440T.04 | Inner PVC Hose               |
| 5    | D440T.05 | Filter                       |
| 6    | D440T.06 | Lock Holder                  |
| 7    | D440T.07 | Bolt                         |
| 8    | D440T.08 | Diesel Pump                  |
| 9    | D440T.09 | Bolt                         |
| 10   | D440T.10 | Diesel Pump Delivery Hose 4m |
| 11   | D440T.11 | Diesel Pump Nozzle           |
| 12   | D440T.12 | Diesel Pump Nozzle Holder    |
| 13   | D440T.13 | Bolt                         |
| 14   | D440T.14 | Washer                       |

| Item | Part No. | Description                  |
|------|----------|------------------------------|
| 15   | D440T.15 | Seal for Suction Fitting     |
| 16   | D440T.16 | Suction Fitting              |
| 17   | D440T.17 | 3/4" Connection Hose         |
| 18   | D440T.18 | Seal for Suction Cap         |
| 19   | D440T.19 | Suction Cap                  |
| 20   | D440T.20 | Tank Lid                     |
| 21   | D440T.21 | Washer for Tank Lid          |
| 22   | D440T.22 | Bolt for Tank Lid            |
| 23   | D440T.23 | 3/4" Connection Hose         |
| 24   | D440T.24 | Fixing Bolt for Pump         |
| 25   | D440T.25 | AdBlue Pump                  |
| 26   | D440T.26 | Adblue Pump Delivery Hose 4m |
| 27   | D440T.27 | AdBlue Pump Nozzle           |
| 28   | D440T.28 | Bung for Tank Body           |