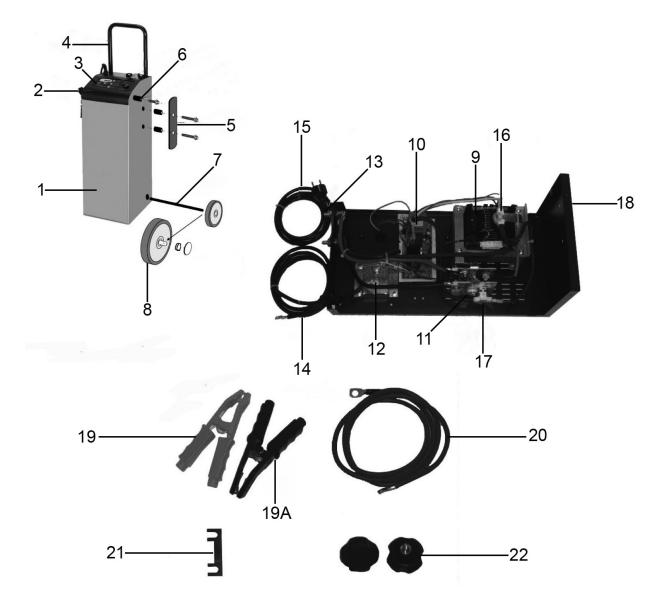

## Parts Information: Electronic Charger Starter 45/300A 12/24V Model No: ECS300

| ltem | Part No.  | Description             | Item | Part No.   | Description                  |
|------|-----------|-------------------------|------|------------|------------------------------|
| 1    | ECS300.01 | Front Panel             | 13   | ECS300.13  | Power Outlet                 |
| 2    | ECS350.02 | Cord Support            | 14   | ECS300.14  | Negative Cable               |
| 3    | ECS300.03 | Display Panel           | 15   | ECS300.15  | Mains Cable                  |
| 4    | ECS650.04 | Handle                  | 16   | ECS650.16  | Thermostat 13A               |
| 5    | ECS350.05 | Cable Reel Kit          | 17   | ECS650.17  | Thermostat 11A               |
| 6    | ECS350.06 | Clamp Support Kit       | 18   | ECS350.18  | Base                         |
| 7    | ECS350.07 | Wheel Axle              | 19   | ECS650.20  | Positive Clamp               |
| 8    | ECS350.08 | Wheel, Fixed (Set Of 2) | 19A  | ECS650.20A | Negative Clamp               |
| 9    | ECS300.09 | Transformer             | 20   | ECS300.20  | Positive Cable               |
| 10   | ECS650.10 | PCB                     | 21   | 120/122351 | Fuse                         |
| 11   | ECS300.11 | Rectifier               | 22   | ECS350.22  | Output Knob Kit              |
| 12   | ECS350.12 | Fuse Support            |      | 120/802260 | Fuse, Pack of 20 (Not Shown) |