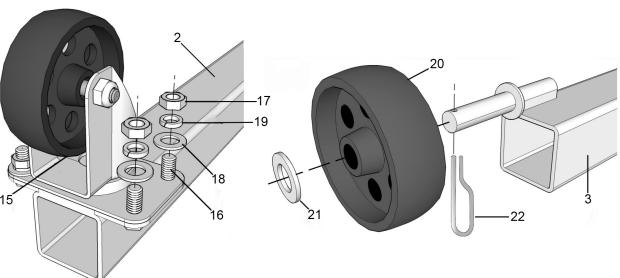

## Engine Stand 350kg **Model No: ES350.V2**

| Item | Part No.    | Description              |
|------|-------------|--------------------------|
| 1    | ES350.V2-01 | Main Post                |
| 2    | ES350.V2-02 | Front Leg                |
| 3    | ES350.V2-03 | Axle Leg                 |
| 4    | HHB1075.S   | Hex Head Bolt M10 x 75mm |
| 5    | FWM10.S     | Flat Washer M10          |
| 6    | SN10.S      | Steel Nut M10            |
| 7    | SWM10.S     | Spring Washer M10        |
| 8    | ES550.V3-08 | Head Mounting Plate      |
| 9    | ES550.V3-09 | Locking Pin              |
| 10   | ES550.V3-10 | Mounting Arm             |
| 11   | HHB1460.S   | Hex Head Bolt M14 x 60mm |
| 12   | SWM14.S     | Spring Washer M14        |

| Item | Part No.     | Description                  |
|------|--------------|------------------------------|
| 13   | FWM12.S      | Flat Washer M12              |
| 14   | SN14.S       | Steel Nut M14                |
| 15   | ES350.V2-15  | Wheel, Castor                |
| 16   | SS816.S      | Hex Head Set Screw M8 X 16mm |
| 17   | SN8.S        | Steel Nut M8                 |
| 18   | FWM8.S       | Flat Washer M8               |
| 19   | SWM8.S       | Spring Washer M8             |
| 20   | ES450.V2-23  | Wheel, Fixed                 |
| 21   | FWM14.S      | Flat Washer M14              |
| 22   | ES450.V2-19  | R-Clip                       |
| 23   | ES900F.V2-16 | Handle                       |