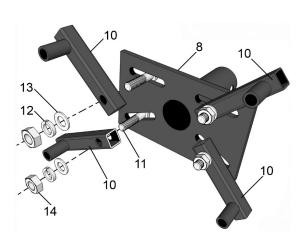

## Engine Stand 350kg **Model No: ES350.V2**

| Item | Part No.    | Description              |
|------|-------------|--------------------------|
| 1    | ES350.V2-01 | Main Post                |
| 2    | ES350.V2-02 | Front Leg                |
| 3    | ES350.V2-03 | Axle Leg                 |
| 4    | HHB1075.S   | Hex Head Bolt M10 x 75mm |
| 5    | FWM10.S     | Flat Washer M10          |
| 6    | SN10.S      | Steel Nut M10            |
| 7    | SWM10.S     | Spring Washer M10        |
| 8    | ES550.V3-08 | Head Mounting Plate      |
| 9    | ES550.V3-09 | Locking Pin              |
| 10   | ES550.V3-10 | Mounting Arm             |
| 11   | HHB1460.S   | Hex Head Bolt M14 x 60mm |
| 12   | SWM14.S     | Spring Washer M14        |

| Item | Part No.     | Description                  |
|------|--------------|------------------------------|
| 13   | FWM12.S      | Flat Washer M12              |
| 14   | SN14.S       | Steel Nut M14                |
| 15   | ES350.V2-15  | Wheel, Castor                |
| 16   | SS816.S      | Hex Head Set Screw M8 X 16mm |
| 17   | SN8.S        | Steel Nut M8                 |
| 18   | FWM8.S       | Flat Washer M8               |
| 19   | SWM8.S       | Spring Washer M8             |
| 20   | ES450.V2-23  | Wheel, Fixed                 |
| 21   | FWM14.S      | Flat Washer M14              |
| 22   | ES450.V2-19  | R-Clip                       |
| 23   | ES900F.V2-16 | Handle                       |