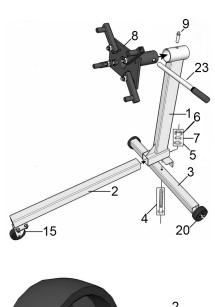

## Engine Stand 350kg **Model No: ES350.V2**

| Item | Part No.    | Description              |
|------|-------------|--------------------------|
| 1    | ES350.V2-01 | Main Post                |
| 2    | ES350.V2-02 | Front Leg                |
| 3    | ES350.V2-03 | Axle Leg                 |
| 4    | HHB1075.S   | Hex Head Bolt M10 x 75mm |
| 5    | FWM10.S     | Flat Washer M10          |
| 6    | SN10.S      | Steel Nut M10            |
| 7    | SWM10.S     | Spring Washer M10        |
| 8    | ES550.V3-08 | Head Mounting Plate      |
| 9    | ES550.V3-09 | Locking Pin              |
| 10   | ES550.V3-10 | Mounting Arm             |
| 11   | HHB1460.S   | Hex Head Bolt M14 x 60mm |
| 12   | SWM14.S     | Spring Washer M14        |

| Item | Part No.     | Description                  |
|------|--------------|------------------------------|
| 13   | FWM12.S      | Flat Washer M12              |
| 14   | SN14.S       | Steel Nut M14                |
| 15   | ES350.V2-15  | Wheel, Castor                |
| 16   | SS816.S      | Hex Head Set Screw M8 X 16mm |
| 17   | SN8.S        | Steel Nut M8                 |
| 18   | FWM8.S       | Flat Washer M8               |
| 19   | SWM8.S       | Spring Washer M8             |
| 20   | ES450.V2-23  | Wheel, Fixed                 |
| 21   | FWM14.S      | Flat Washer M14              |
| 22   | ES450.V2-19  | R-Clip                       |
| 23   | ES900F.V2-16 | Handle                       |