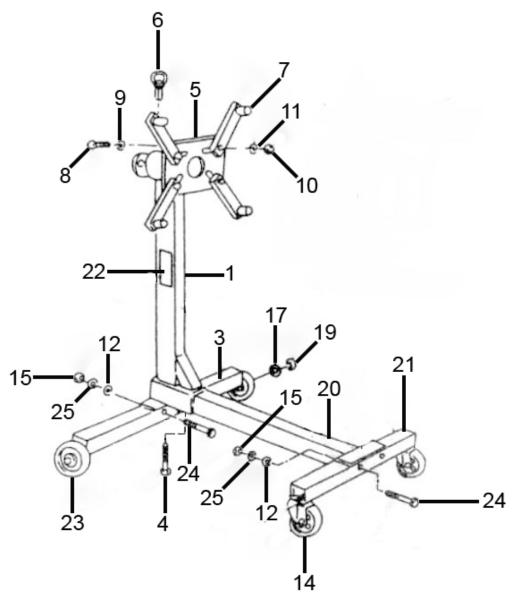

## Engine Stand 450kg **Model No: ES450.V2**

| Item | Part No.    | Description              |
|------|-------------|--------------------------|
| 1    | ES450.V2-01 | Main Post                |
| 3    | ES450.V2-03 | Side Leg, Fixed          |
| 4    | HHB1285.S   | Hex Head Bolt M12 x 85mm |
| 5    | ES550.V3-08 | Head Mounting Plate      |
| 6    | ES550.V3-09 | Locking Pin              |
| 7    | ES550.V3-10 | Mounting Arm             |
| 8    | HHB1460.S   | Hex Head Bolt M14 x 60mm |
| 9    | FWM12.S     | Flat Washer M12          |
| 10   | SN14.S      | Steel Nut M14            |
| 11   | SWM14.S     | Spring Washer M14        |
| 12   | FWM10.S     | Flat Washer M10          |

| Item | Part No.     | Description                 |
|------|--------------|-----------------------------|
| 14   | ES550.V3-18  | Wheel, Castor               |
| 15   | SN10.S       | Steel Nut M10               |
| 17   | FWM14.S      | Flat Washer M14 (Not Shown) |
| 19   | ES450.V2-19  | R-Clip                      |
| 20   | ES450.V2-20  | Front leg                   |
| 21   | ES450.V2-21  | Side Leg                    |
| 22   | ES450.V2-22  | Label                       |
| 23   | ES450.V2-23  | Wheel, Fixed                |
| 24   | HHB1070.S    | Hex Head Bolt M10 x 70mm    |
| 25   | SWM10.S      | Spring Washer M10           |
|      | ES900F.V2-16 | Handle (Not Shown)          |