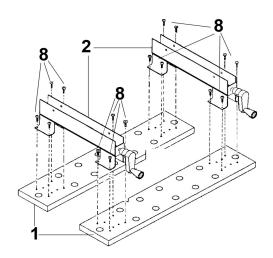

## Folding Workbench 235mm Capacity Model No: FWB1.V3

| Item | Part No.   | Description         |
|------|------------|---------------------|
| 1    | FWB1.V3-01 | Worktop             |
| 2    | FWB1.V3-02 | Slide Base          |
| 3    | FWB1.V3-03 | Hex Bolt            |
| 4    | FWB1.V3-04 | Cross Bar           |
| 5    | FWB1.V3-05 | Frame Leg           |
| 6    | FWB1.V3-06 | Plastic Foot        |
| 7    | FWB1.V3-07 | Washer (16x8x1.2mm) |

| Item | Part No.   | Description              |
|------|------------|--------------------------|
| 8    | FWB1.V3-08 | Screw (4.8x16mm)         |
| 9    | FWB1.V3-09 | Phillips Bolt M6x37      |
| 10   | SN6.S      | Steel Nut M6 Zinc        |
| 11   | FWB1.V3-11 | Nut (M8xP1.2)            |
| 12   | FWB1.V3-12 | Swivel Jaw (Plastic Jaw) |
| 13   | FWM6.S     | Flat Washer M6 Zinc      |