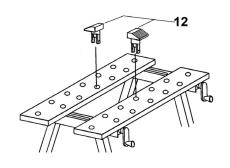

| Item | Part No.   | Description              |
|------|------------|--------------------------|
| 8    | FWB1.V3-08 | Screw (4.8x16mm)         |
| 9    | FWB1.V3-09 | Phillips Bolt M6x37      |
| 10   | SN6.S      | Steel Nut M6 Zinc        |
| 11   | FWB1.V3-11 | Nut (M8xP1.2)            |
| 12   | FWB1.V3-12 | Swivel Jaw (Plastic Jaw) |
| 13   | FWM6.S     | Flat Washer M6 Zinc      |