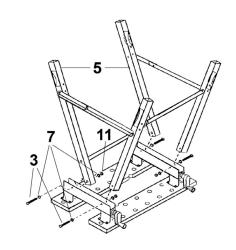

## Folding Workbench 235mm Capacity Model No: FWB1.V3

| Item | Part No.   | Description         |
|------|------------|---------------------|
| 1    | FWB1.V3-01 | Worktop             |
| 2    | FWB1.V3-02 | Slide Base          |
| 3    | FWB1.V3-03 | Hex Bolt            |
| 4    | FWB1.V3-04 | Cross Bar           |
| 5    | FWB1.V3-05 | Frame Leg           |
| 6    | FWB1.V3-06 | Plastic Foot        |
| 7    | FWB1.V3-07 | Washer (16x8x1.2mm) |

| Item | Part No.   | Description              |
|------|------------|--------------------------|
| 8    | FWB1.V3-08 | Screw (4.8x16mm)         |
| 9    | FWB1.V3-09 | Phillips Bolt M6x37      |
| 10   | SN6.S      | Steel Nut M6 Zinc        |
| 11   | FWB1.V3-11 | Nut (M8xP1.2)            |
| 12   | FWB1.V3-12 | Swivel Jaw (Plastic Jaw) |
| 13   | FWM6.S     | Flat Washer M6 Zinc      |