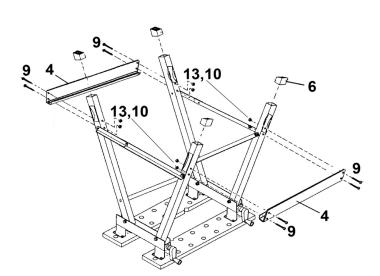

## Folding Workbench 235mm Capacity Model No: FWB1.V3

| Item | Part No.   | Description         |
|------|------------|---------------------|
| 1    | FWB1.V3-01 | Worktop             |
| 2    | FWB1.V3-02 | Slide Base          |
| 3    | FWB1.V3-03 | Hex Bolt            |
| 4    | FWB1.V3-04 | Cross Bar           |
| 5    | FWB1.V3-05 | Frame Leg           |
| 6    | FWB1.V3-06 | Plastic Foot        |
| 7    | FWB1.V3-07 | Washer (16x8x1.2mm) |

| Item | Part No.   | Description              |
|------|------------|--------------------------|
| 8    | FWB1.V3-08 | Screw (4.8x16mm)         |
| 9    | FWB1.V3-09 | Phillips Bolt M6x37      |
| 10   | SN6.S      | Steel Nut M6 Zinc        |
| 11   | FWB1.V3-11 | Nut (M8xP1.2)            |
| 12   | FWB1.V3-12 | Swivel Jaw (Plastic Jaw) |
| 13   | FWM6.S     | Flat Washer M6 Zinc      |