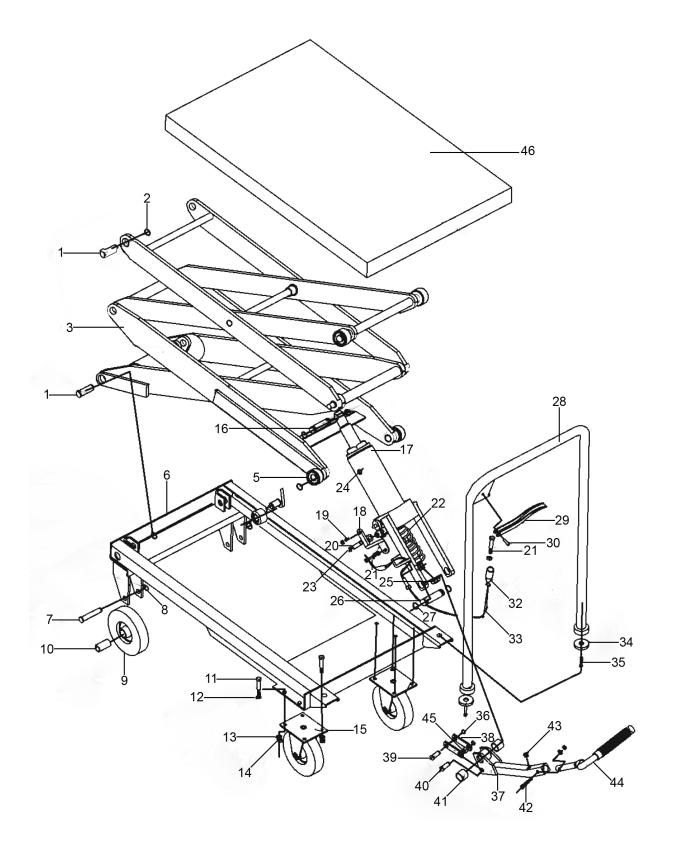

## Parts Information: Hydraulic Platform Truck 400kg High Lift Model No: HPT400H

| Item | Part No.    | Description                  | Item | Part No.   | Description                       |
|------|-------------|------------------------------|------|------------|-----------------------------------|
| 1    | HPT400H.01  | Up Slide Pin                 | 24   | HPT400H.24 | Nut                               |
| 2    | HPT400H.02  | Washer                       | 25   | SWM12.S    | Spring Washer M12                 |
| 3    | HPT400H.03  | Slide Assembly               | 26   | HPT400H.26 | Support Shelf                     |
| 5    | HPT400H.05  | Pulley                       | 27   | PT2200.336 | Circlip                           |
| 6    | HPT400H.06  | Base Assembly                | 28   | HPT400H.28 | Handle                            |
| 7    | HPT400H.07  | Front Wheel Shaft            | 29   | HPT400H.29 | Brake Handle                      |
| 8    | HPT400H.08  | Circlip                      | 30   | HPT400H.30 | Spring Pin M6 x 22mm              |
| 9    | HPT400H.09  | Wheel                        | 32   | HPT400H.32 | Bolt Sleeve                       |
| 10   | HPT400H.10  | Wheel Shaft Sleeve           | 33   | HPT400H.33 | Brake Cable                       |
| 11   | SM1314.CH04 | Bolt M8 x 35mm               | 34   | FWM16.S    | Flat Washer M16                   |
| 12   | FWM8.S      | Flat Washer M8               | 35   | SCB1220.SB | Socket Cap Bolt M12 x 20mm, Black |
| 13   | SWM8.SB     | Spring Washer M8, Black      | 36   | RE231.05   | Circlip                           |
| 14   | SN8.S       | Steel Nut M8                 | 37   | HPT400H.37 | Foot Pedal                        |
| 15   | HPT400H.15  | Wheel                        | 38   | HPT400H.38 | Linking Plate                     |
| 16   | HPT400H.16  | Piston Pin Shaft             | 39   | HPT400H.39 | Plunger Pin                       |
| 17   | HPT400H.17  | Hydraulic Power Unit         | 40   | HPT400H.40 | Cotter Pin                        |
| 18   | HPT400H.18  | Release Valve                | 41   | HPT400H.41 | Shaft Sleeve                      |
| 19   | HPT400H.19  | Release Valve Nut            | 42   | SCB825.S   | Socket Cap Bolt M8 x 25mm         |
| 20   | HPT400H.20  | Pin                          | 43   | HPT400H.43 | Bumper Washer                     |
| 21   | SS820.S     | Hex Head Set Screw M8 x 20mm | 44   | HPT400H.44 | Lifting Pedal                     |
| 22   | HPT400H.22  | Spring                       | 45   | HPT400H.45 | Small Shaft Sleeve                |
| 23   | HPT400H.23  | Spring                       | 46   | HPT400H.46 | Table                             |