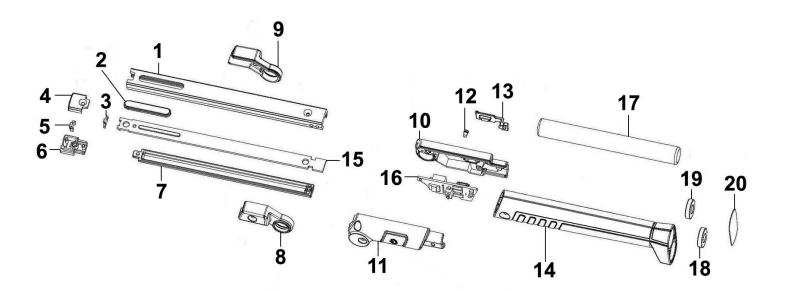

## Parts Information: Rechargeable Slim Folding Pocket Light 2 COB + 1 SMD LED-RED/BLUE/GREEN **Model No: LED01 SERIES**

| Item | Part No.  | Description              |
|------|-----------|--------------------------|
| 1    | LED01.01  | Aluminium Support (Slim) |
| 2    | LED01.02  | LED Lens (Outer)         |
| 3    | LED01.03  | LED PCB (Top)            |
| 4    | LED01.04  | LED Holder, Left (Top)   |
| 5    | LED01.05  | LED Lens (Top)           |
| 6    | LED01.06  | LED Lens, Right (Top)    |
| 7    | LED01.07  | LED Lens (Inside)        |
| 8    | LED01.08  | Rotating Support (Left)  |
| 9    | LED01.09  | Rotating Support (Right) |
| 10R  | LED01.10R | Main Body, Left 'Red'    |
| 10B  | LED01.10B | Main Body, Left 'Blue'   |
| 10G  | LED01.10G | Main Body, Left 'Green'  |

| Item | Part No.  | Description              |
|------|-----------|--------------------------|
| 11R  | LED01.11R | Main Body, Right 'Red'   |
| 11B  | LED01.11B | Main Body, Right 'Blue'  |
| 11G  | LED01.11G | Main Body, Right 'Green' |
| 12   | LED01.12  | Clear Lens               |
| 13   | LED01.13  | Charging Socket Cover    |
| 14   | LED01.14  | Handle                   |
| 15   | LED01.15  | COB LED                  |
| 16   | LED01.16  | PCB                      |
| 17   | LED01.17  | Battery 3.7V 700mAh      |
| 18   | LED01.18  | Magnet (A)               |
| 19   | LED01.19  | Magnet (B)               |
| 20   | LED01.20  | Bottom Sticker           |