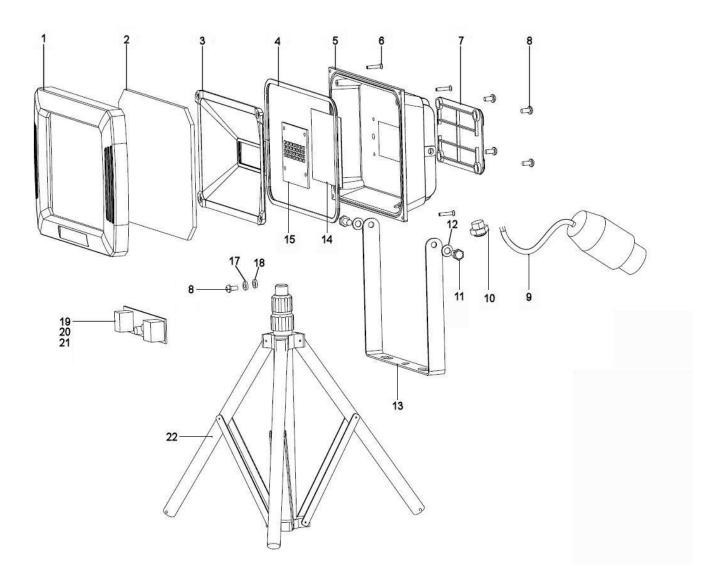

## Parts Information: Telescopic Floodlight 10W SMD LED 110V Model No: LED099

| Item | Part No.  | Description         |
|------|-----------|---------------------|
| 1    | LED090.01 | FRONT CASE          |
| 2    | LED090.02 | GLASS               |
| 3    | LED090.03 | REFLECTOR           |
| 4    | LED090.04 | FRONT CASE SEALING  |
| 5    | LED080.05 | ALUMINIUM HOUSING   |
| 6    | LED080.06 | SCREW 3x12          |
| 7    | LED080.07 | RATING LABEL        |
| 8    | LED097.22 | SCREW 4x8           |
| 9    | LED098.09 | POWER CORD          |
| 10   | LED097.24 | CABLE GLAND         |
| 11   | LED080.11 | BRACKET FIXING BOLT |

| Item | Part No.  | Description      |
|------|-----------|------------------|
| 12   | LED097.10 | SPRING WASHER M6 |
| 13   | LED080.13 | BRACKET          |
| 14   | LED090.27 | THERMAL PAD      |
| 15   | LED090.28 | LED LIGHT        |
| 17   | LED097.38 | SPRING WASHER    |
| 18   | LED097.39 | WASHER           |
| 19   | LED090.35 | DRIVER           |
| 20   | LED090.36 | PROTECTIVE COVER |
| 21   | LED093.37 | HEAT SINK TUBE   |
| 22   | LED098.22 | TRIPOD           |