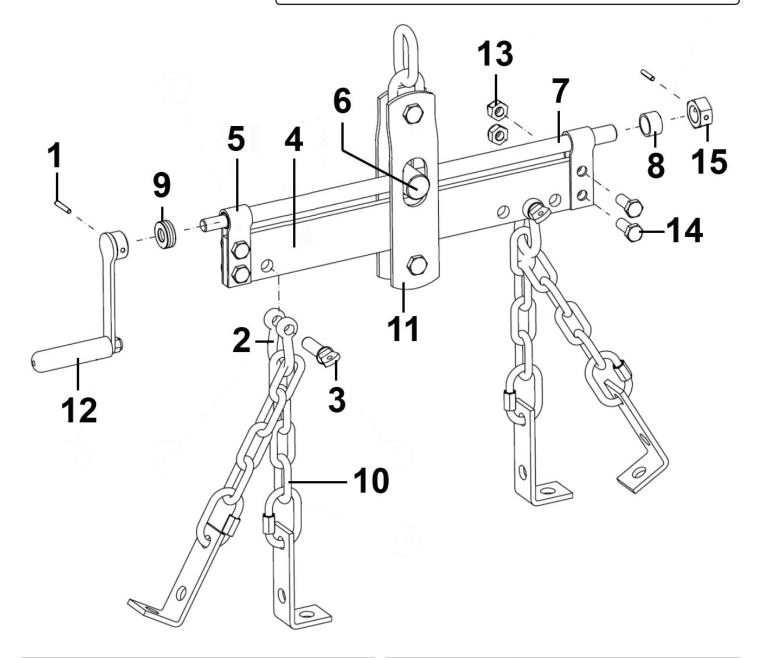

## Load Sling Adjuster with Ball Bearings 680kg Capacity

**Model No: LS501** 

| Item | Part No. | Description      |
|------|----------|------------------|
| 1    | LS501.01 | Cotter Pin       |
| 2    | LS501.02 | Chain Lock Block |
| 3    | LS501.03 | Lock Bolt        |
| 4    | LS501.04 | Beam             |
| 5    | LS501.05 | Fixed Block      |
| 6    | LS501.06 | Threaded Rod Nut |
| 7    | LS501.07 | Threaded Rod     |
| 8    | LS501.08 | Sleeve Gasket    |

| Item | Part No. | Description                      |
|------|----------|----------------------------------|
| 9    | B/51101  | Bearing Race 51101               |
| 10   | LS501.10 | Hanging Foot Assembly            |
| 11   | LS501.11 | Carriage                         |
| 12   | LS501.12 | Handle Assembly                  |
| 13   | SN10.S   | Steel Nut M10 Zinc               |
| 14   | SS1025.S | Hex Head Set Screw M10 X 25 Zinc |
| 15   | SN16.S   | Steel Nut M16 Zinc               |