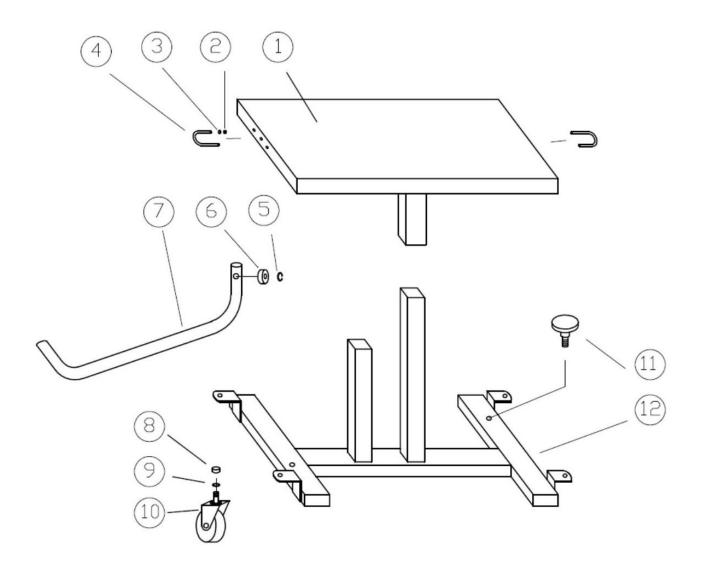

## Quick Lift Stand/Moving Dolly 135kg **Model No: MPSD1**

| Item | Part No. | Description      |
|------|----------|------------------|
| 1    | MPSD1.01 | TOP BOARD        |
| 2    | MPSD1.02 | NUT              |
| 3    | MPSD1.03 | WASHER           |
| 4    | MPSD1.04 | LOCKING (U-BOLT) |
| 5    | MPSD1.05 | CIRCLIP          |
| 6    | MPSD1.06 | BUSHING          |

| Item | Part No. | Description                        |
|------|----------|------------------------------------|
| 7    | MPSD1.07 | HANDLE                             |
| 8    | MPSD1.08 | NUT                                |
| 9    | MPSD1.09 | WASHER                             |
| 10   | MPSD1.10 | WHEEL,CASTOR (W/BRAKE)(50x6x21x64) |
| 11   | MPSD1.11 | LOCKING BOLT                       |
| 12   | MPSD1.12 | BOTTOM FRAME                       |