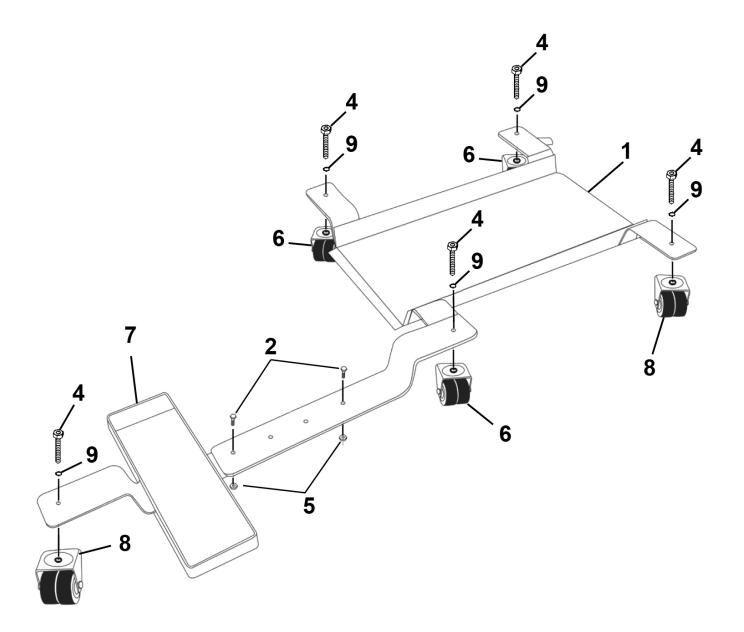

## Motorcycle Dolly Rear Wheel - Side Stand Type

Model No: MS0630

| Item | Part No.  | Description                      |
|------|-----------|----------------------------------|
| 1    | MS0630.A  | Platform for Arm                 |
| 2    | SS1015.S  | Hex Head Set Screw M10 X 15 Zinc |
| 3    | MS0630.C  | Arm                              |
| 4    | SCB1030.S | Socket Cap Bolt M10 x 30         |
| 5    | SN10.S    | Steel Nut M10 Zinc               |

| Item | Part No. | Description                   |
|------|----------|-------------------------------|
| 6    | MS0630.E | Swivel Castor                 |
| 7    | MS0630.F | Platform                      |
| 8    | MS0630.G | Swivel Castor (c/w Brake)     |
| 9    | FWM10.S  | Flat Washer M10 Zinc          |
|      | NLN5.S   | Nyloc Nut M5 Zinc (not shown) |