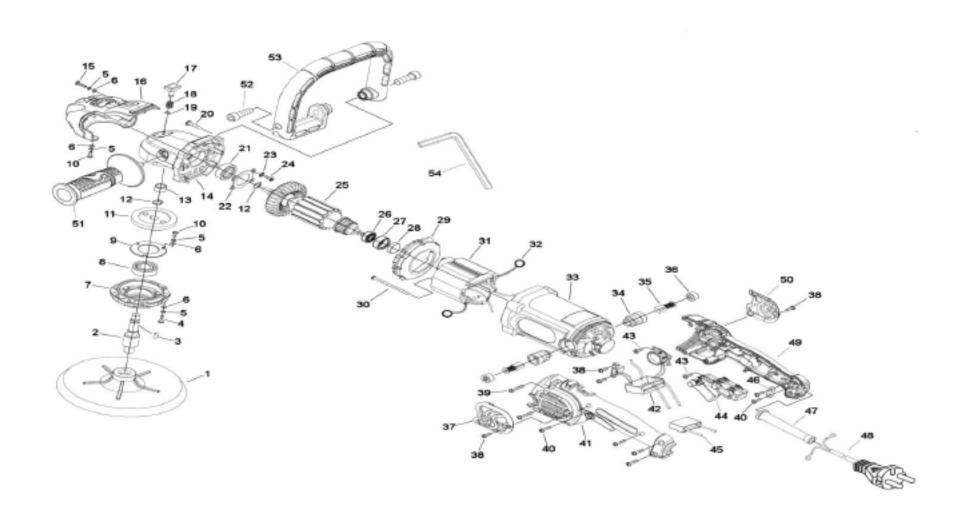

## Sander/Polisher Ø180mm Variable Speed 1400W/230V

**Model No: MS925PS** 

| Item | Part No.   | Description              |
|------|------------|--------------------------|
| 1    | MS925PS.01 | POLISHING DISC           |
| 2    | MS925PS.02 | OUTPUT SPINDLE           |
| 3    | MS925PS.03 | KEY 4x13                 |
| 4    | MS925PS.04 | SCREW M4x14              |
| 5    | MS925PS.05 | WASHER M4                |
| 6    | MS925PS.06 | FLAT PAD M4              |
| 7    | MS925PS.07 | GEAR HOUSING COVER       |
| 8    | MS925PS.08 | BEARING B/6202           |
| 9    | MS925PS.09 | BEARING COVER            |
| 10   | MS925PS.10 | SCREW M4x14              |
| 11   | MS925PS.11 | GEAR                     |
| 12   | MS925PS.12 | CIRCLIP M12              |
| 13   | MS925PS.13 | NEEDLE BEARING M16x10x10 |
| 14   | MS925PS.14 | GEARCASE                 |
| 15   | MS925PS.15 | SCREW M4x18              |
| 16   | MS925PS.16 | PLASTIC HOUSING          |
| 17   | MS925PS.17 | LOCKING PRESS BUTTON     |
| 18   | MS925PS.18 | LOCKING PRESS SPRING     |
| 19   | MS925PS.19 | E-RING                   |
| 20   | MS925PS.20 | SCREW ST5x25             |
| 21   | MS925PS.21 | BEARING B/6201           |
| 22   | MS925PS.22 | BEARING COVER            |
| 23   | MS925PS.23 | STAR WASHER M4           |
| 24   | MS925PS.24 | SCREW M4x10              |
| 25   | MS925PS.25 | ARMATURE                 |
| 26   | MS925PS.26 | BEARING B/608            |
| 27   | MS925PS.27 | BEARING SEAT             |
|      |            |                          |

| Item | Part No.   | Description                 |
|------|------------|-----------------------------|
| 28   | MS925PS.28 | MAGNET RING                 |
| 29   | MS925PS.29 | FAN BAFFLE                  |
| 30   | MS925PS.30 | SCREW ST4x65                |
| 31   | MS925PS.31 | STATOR                      |
| 32   | MS925PS.32 | PULL SPRING                 |
| 33   | MS925PS.33 | HOUSING                     |
| 34   | MS925PS.34 | BRUSH HOLDER                |
| 35   | MS925PS.35 | CARBON BRUSH                |
| 36   | MS925PS.36 | BRUSH HOLDER CAP            |
| 37   | MS925PS.37 | HANDLE, LEFT SIDE COVER     |
| 38   | MS925PS.38 | SCREW ST4x12                |
| 39   | MS925PS.39 | SCREW ST4x12                |
| 40   | MS925PS.40 | SCREW ST4x12                |
| 41   | MS925PS.41 | HANDLE, LEFT SIDE           |
| 42   | MS925PS.42 | SPEED CONTROLLER            |
| 43   | MS925PS.43 | SCREW ST4x10                |
| 44   | MS925PS.44 | SWITCH                      |
| 45   | MS925PS.45 | CAPACITOR 0.22uF            |
| 46   | MS925PS.46 | CORD CLAMP                  |
| 47   | MS925PS.47 | CABLE SLEEVE                |
| 48   | MS925PS.48 | POWER CABLE                 |
| 49   | MS925PS.49 | HANDLE, RIGHT SIDE          |
| 50   | MS925PS.50 | HANDLE COVER (LEFT & RIGHT) |
| 51   | MS925PS.51 | SIDE HANDLE                 |
| 52   | MS925PS.52 | HEX HEAD BOLT M10x30        |
| 53   | MS925PS.53 | D-SHAPE HANDLE              |
| 54   | MS925PS.54 | HEX WRENCH M8               |