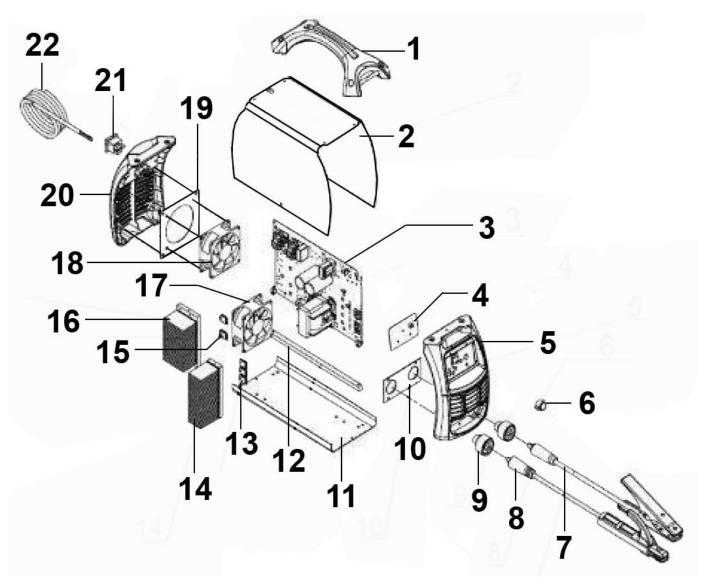

## Parts Information: Inverter Welder 140A 230V Model No: MW140A.V2

| Item | Part No.      | Description                          |
|------|---------------|--------------------------------------|
| 1    | MW200A.V2-01  | Top handle                           |
| 2    | MW140A.V2-02  | Top cover                            |
| 3    | MW140A.V2-03  | Main PCB                             |
| 4    | MW140A.V2-04  | Small Control PCB                    |
| 5    | MW200A.V2-05  | Front Plastic Panel                  |
| 6    | INVMIG200V223 | Potentiometer Knob                   |
| 7    | MW180A.V2-07  | Cable & Earth Clamp (l:1.75m d:10mm) |
| 8    | MW180A.V2-08  | Cable & Electrode Holder             |
| 9    | PMIG3530.25   | Quick Socket 'Euro Type'             |
| 10   | MW200A.V2-10  | Support Plate                        |
| 11   | MW200A.V2-11  | Bottom Panel                         |

| Item | Part No.     | Description               |
|------|--------------|---------------------------|
| 12   | MW200A.V2-12 | Support Bar               |
| 13   | MW200A.V2-13 | Fast Recovery Diode       |
| 14   | MW160A.V2-14 | Inverter                  |
| 15   | MW140A.V2-15 | LGBT                      |
| 16   | MW200A.V2-16 | LGBT Kit                  |
| 17   | MW160A.V2-17 | Fan (A)                   |
| 18   | MW160A.V2-18 | Fan (B)                   |
| 19   | MW200A.V2-19 | Fan Support (B)           |
| 20   | MW200A.V2-20 | Rear Plastic Panel        |
| 21   | M/MIG150.18  | Switch, Rocker (16a/250v) |
| 22   | MW200A.V2-22 | Power Cord                |