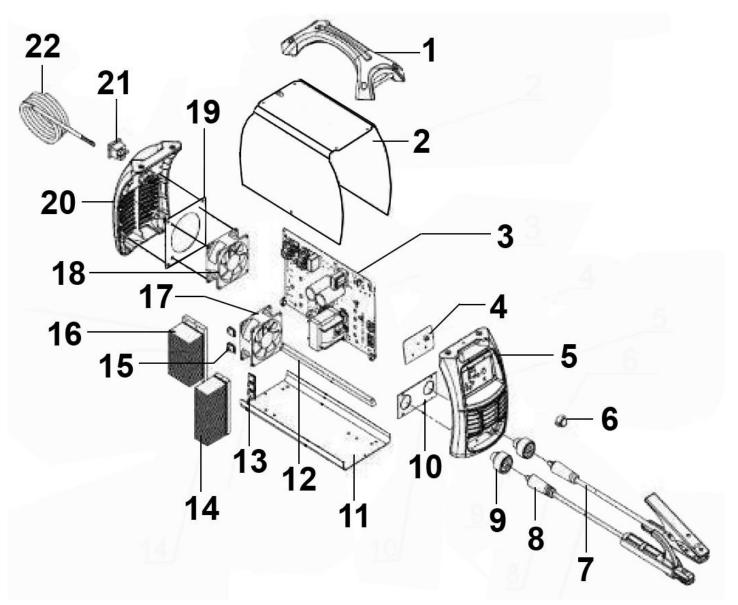

## Parts Information: Inverter Welder 160Amp 230V Model No: MW160A.V2

| Item | Part No.      | Description                          |
|------|---------------|--------------------------------------|
| 1    | MW200A.V2-01  | Top Handle                           |
| 2    | MW160A.V2-02  | Top Cover                            |
| 3    | MW160A.V2-03  | Main PCB                             |
| 4    | MW160A.V2-04  | Small Control PCB                    |
| 5    | MW200A.V2-05  | Front Plastic Panel                  |
| 6    | INVMIG200V223 | Potentiometer Knob                   |
| 7    | MW180A.V2-07  | Cable & earth Clamp (l:1.75m d:10mm) |
| 8    | MW180A.V2-08  | Cable & Electrode Holder             |
| 9    | PMIG3530.25   | Quick socket 'Euro Type'             |
| 10   | MW200A.V2-10  | Support Plate                        |
| 11   | MW200A.V2-11  | Bottom Panel                         |

| Item | Part No.     | Description               |
|------|--------------|---------------------------|
| 12   | MW200A.V2-12 | Support Bar               |
| 13   | MW200A.V2-13 | Fast Recovery Diode       |
| 14   | MW160A.V2-14 | Inverter                  |
| 15   | MW200A.V2-15 | LGBT                      |
| 16   | MW200A.V2-16 | LGBT Kit                  |
| 17   | MW160A.V2-17 | Fan (A)                   |
| 18   | MW160A.V2-18 | Fan (B)                   |
| 19   | MW200A.V2-19 | Fan Support (B)           |
| 20   | MW200A.V2-20 | Rear Plastic Panel        |
| 21   | M/MIG150.18  | Switch, Rocker (16a/250v) |
| 22   | MW200A.V2-22 | Power Cord                |