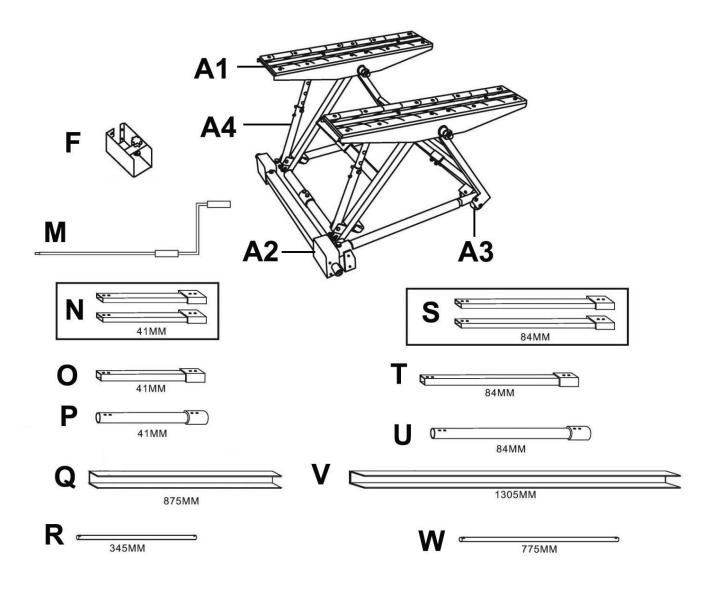

## Parts Information:

## Portable Pivot Car Lift 1500kg **Model No: PPL01**

| Item | Part No.    | Description              |
|------|-------------|--------------------------|
| A1   | PPL01.03    | Tilting Runners          |
| A2   | PPL01.01    | Drive Housing (inc Gear) |
| A3   | PPL01.04    | Castor                   |
| A4   | PPL01.05    | Anti-Tilt Safety Arm     |
| F    | PPL01.10    | Drill Clamp Housing      |
| М    | PPL01.09    | Lifting Handle           |
| N    | PPL01.B2-C2 | Oblong Tube 41cm         |
| 0    | PPL01.A2    | Square Tube 41cm         |

| Item | Part No. | Description        |
|------|----------|--------------------|
| Р    | PPL01.D2 | Cylinder Tube 41cm |
| Q    | PPL01.12 | Side Cover 87cm    |
| R    | PPL01.E2 | Side Rod 35mm      |
| S    | PPL01.B1 | Oblong Tube 84cm   |
| T    | PPL01.A1 | Square Tube 84cm   |
| U    | PPL01.D1 | Cylinder Tube 84cm |
| V    | PPL01.13 | Side Cover 131cm   |
| W    | PPL01.E1 | Side Rod 71mm      |