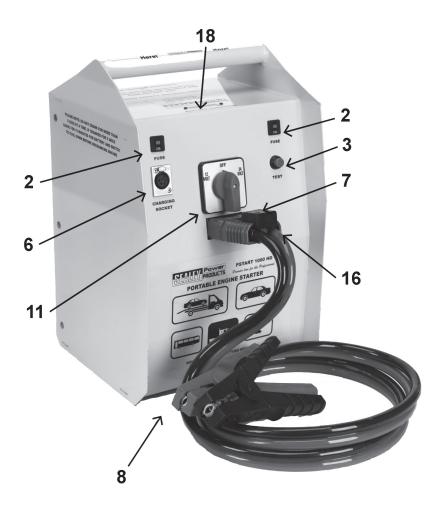

## Parts Information:

## PowerStart Emergency Heavy-Duty Jump Starter 1000hp Start 12/24V Model No: PSTART1000HD

| Item | Part No. | Description                              |
|------|----------|------------------------------------------|
| 2    | SP.3     | THERMAL FUSE 10A 250/125 10A 5x1.9 2term |
| 3    | SP.4     | TEST BUTTON INC. WIRING                  |
| 6    | SP.7     | 4 PIN CHARGING SOCKET (FEMALE)           |
| 7    | SP.10    | REVERSE POLARITY INDICATOR UNIT          |
| 8    | SP.11    | 500A CROCODILE CLAMP (PAIR)              |
| 10   | SP.21    | ANDERSON SNAP CONNECTOR                  |
| 11   | SP.23    | POWER CONTROL SWITCH 12/24V              |
| 16   | SP.71    | POWER CABLE COMPLETE (35mm2 x 2m)        |
| 18   | SP.74    | BATTERY PERCENTAGE INDICATOR             |

| Item | Part No.     | Description                               |
|------|--------------|-------------------------------------------|
|      |              | Items Not Shown                           |
|      | SP.5         | VARISTOR                                  |
|      | SP.6         | 4 PIN CHARGING PLUG (MALE)                |
|      | SP.9         | 5A FUSE HOLDER                            |
|      | POWERSTARTCP | CHARGER UNIT FOR POWERSTART 200/350/500   |
|      | SP.61        | FUSE 500Amp 32V 7.8x1.9                   |
|      | SP.75        | AUTO-RESETTING THERMAL CIRCUIT<br>BREAKER |
|      | PSTART.B     | BATTERY (PSTART1000HD)                    |