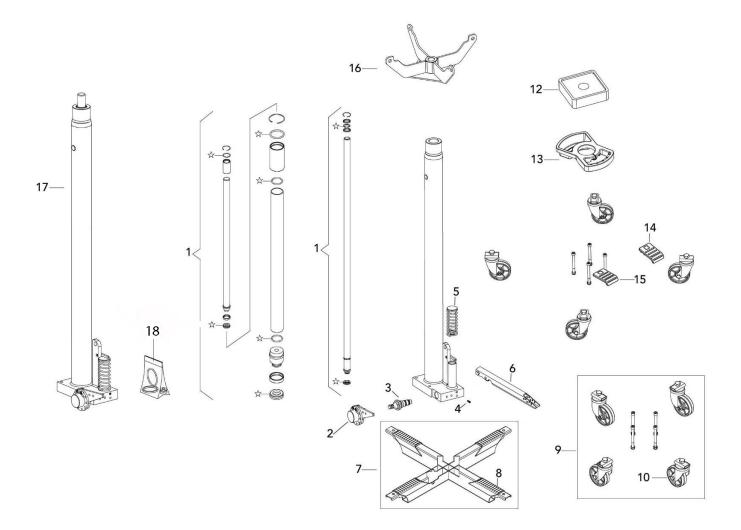

## Parts Information: Premier Transmission Jack 0.3tonne Vertical Model No: PTJ30

| Item | Part No.      | Description         |
|------|---------------|---------------------|
| 1    | FMG-300A-C14M | MAIN PISTON ASS'Y   |
| 2    | M0299000521   | RELEASE MECHANISM   |
| 3    | M0212000034   | SAFETY VALVE ASS'Y  |
| 4    | FMG-300/C9    | SAFETY VALVE        |
| 5    | M0299000547   | PUMP PISTON ASS'Y   |
| 6    | M0219000037   | RELEASE PEDAL SHAFT |
| 7    | M0204000098   | BASE ASS'Y          |
| 8    | M0316000239   | BASE COVER          |
| 9    | M0204000101   | CASTOR WHEEL KIT    |

| Item | Part No.    | Description           |
|------|-------------|-----------------------|
| 10   | M0210000017 | CASTOR WHEEL          |
| 12   | M0399000081 | COLLECTION TRAY (RED) |
| 13   | ST300-1155  | TOOL TRAY (RED)       |
| 14   | M0299000541 | FOOT PEDAL (RED)      |
| 15   | TR300-1273R | FOOT PEDAL (RED)      |
| 16   | TR300-C17   | SADDLE                |
| 17   | M0202000094 | HYDRAULIC UNIT ASS'Y  |
| 18   | RTR-300     | REPAIR KIT FOR PTJ30  |