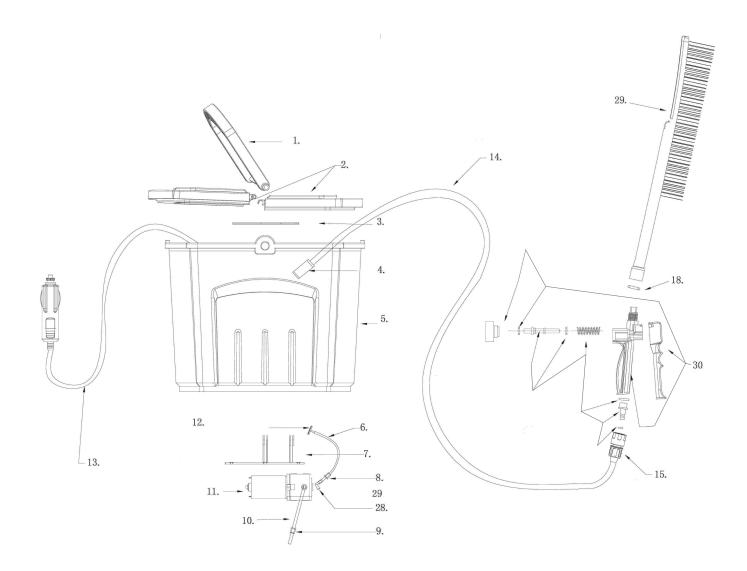

## **Pressure Washer 20ltr 12V Model No: PW2512**

| Item | Part No.  | Description               |
|------|-----------|---------------------------|
| 1    | PW2512.01 | Handle                    |
| 2    | PW2512.02 | Bucket Cover              |
| 3    | PW2512.03 | Inlet & Outlet Pipe Cover |
| 4    | PW2512.04 | Quick Connection Joint    |
| 5    | PW2512.05 | Bucket                    |
| 6    | PW2512.06 | Inlet Pipe                |
| 7    | PW2512.07 | Bottom Plate              |
| 8    | PW2512.08 | Plug (Small)              |
| 9    | PW2512.09 | Plug                      |
| 10   | PW2512.10 | Outlet Pipe               |
| 11   | PW2512.11 | Pump                      |
| 12   | PW2512.12 | Filter                    |
| 13   | PW2512.13 | Cigarette Cord            |

| Item | Part No.     | Description                   |
|------|--------------|-------------------------------|
| 14   | PW2512.14    | Outlet Pipe                   |
| 15   | PW2512.15    | Quick Connection Ass'y        |
| 18   | PW2512.18    | O-Ring                        |
| 19   | PW2512.19    | Brush Ass'y                   |
| 28   | PW2512.28    | Elbow Joint                   |
|      | PW2512.ACC1  | Detergent Bottle              |
|      | PW2512.ACC2  | Gun Body Ass'y                |
|      | PW2012R.ACC1 | Hose 8m                       |
|      | PW2012R.ACC2 | Variable Nozzle Lance (Brass) |
| 29   | PW2012R.ACC4 | Long Fixed Brush              |
|      | PW2012R.ACC6 | 12V In-Car Accessory Socket   |
| 30   | PW2012R.ACC8 | Brush Handle Assembly         |