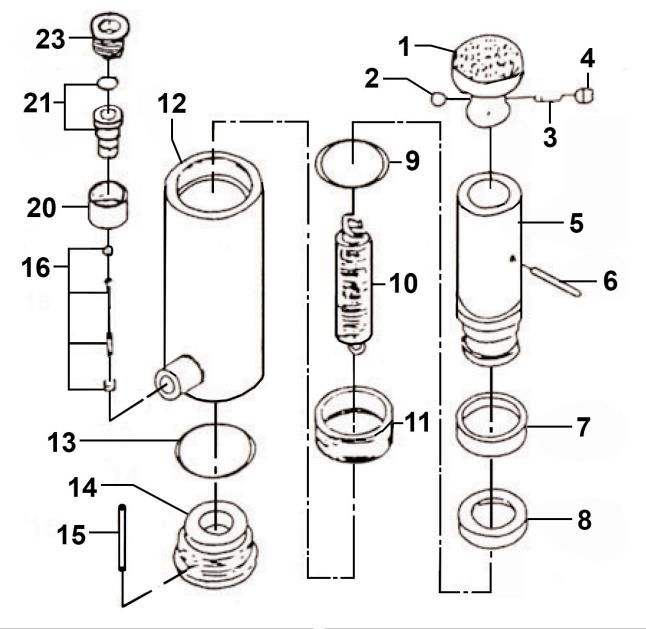

## Parts Information: Push Ram - Compact 10tonne Model No: RE97XC10

| Item | Part No.    | Description                            |
|------|-------------|----------------------------------------|
| 1    | RE97XC10.01 | Saddle                                 |
| 2    | SB-6.4      | Steel Ball 6.4mm                       |
| 3    | RE97XC10.03 | Spring Dia 6mm.                        |
| 4    | GSM88.S     | Grub Screw M8x8 (Single)               |
| 5    | RE97XC10.05 | Ram Assembly                           |
| 6    | RE97XC10.06 | Pin                                    |
| 7    | RE97XC10.07 | Guiding Collar                         |
| 8    | RE97XC10.08 | Nylon Cap                              |
| 9    | RE97XC10.09 | O-Ring, (Ex: 44.10 In: 31.45 Cs: 6.78) |
| 10   | RE97XC10.10 | Spring Dia 21mm                        |
| 11   | RE97XC10.11 | Nut                                    |

| Item | Part No.    | Description                            |
|------|-------------|----------------------------------------|
| 12   | RE97XC10.12 | Cylinder                               |
| 13   | RE97XC10.13 | O-Ring, (Ex: 49.56 In: 43.66 Cs: 3.45) |
| 14   | RE97XC10.14 | Cover Nut                              |
| 15   | RE97XC10.15 | Pin                                    |
| 16   | RE97XC10.21 | Hose Coupler Complete                  |
| 20   | RE97XC10.20 | Connection Nut                         |
| 21   | RE97XC10.21 | Hose Coupler Complete                  |
| 23   | RE97XC10.23 | Dust Cap                               |
|      | RE97XC10.25 | U- Ring Blue (35*45*6) (Not Shown)     |
|      | RE97XC10.26 | Locking Ring (Not Shown)               |
|      | RE97XC10.27 | Back Ring (Not Shown)                  |