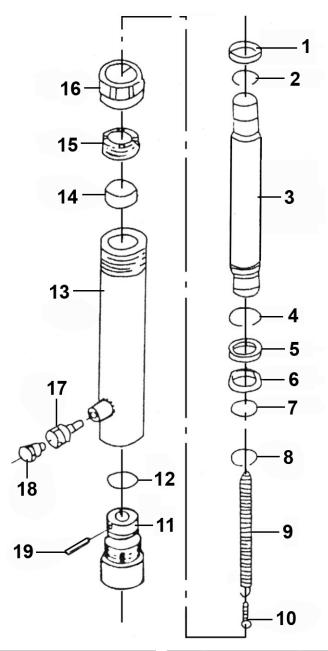

## Push Ram - Maxi 10tonne Model No: RE97XM10

| Item | Part No.    | Description                            |
|------|-------------|----------------------------------------|
| 1    | RE97XM10.01 | Collar                                 |
| 2    | RE97XM10.02 | Snap Ring                              |
| 3    | RE97XM10.03 | Piston Rod                             |
| 4    | RE97XM10.04 | Snap Ring                              |
| 5    | RE97XM10.05 | Bushing                                |
| 6    | RE97XM04.06 | Seal                                   |
| 7    | RE97XM10.07 | O-Ring, (Ex: 46.16 In: 40.02 Cs: 3.07) |
| 8    | RE97XM10.08 | Snap Ring                              |
| 9    | RE97XM10.09 | Spring C/W Part 10 Dia 20.9mm          |
| 10   | RE97XM10.10 | Screw                                  |

|             | Description                                                                         |
|-------------|-------------------------------------------------------------------------------------|
| RE97XM10.11 | Cylinder Base                                                                       |
| RE97XM10.12 | O-Ring, (Ex: 45.20 In: 38.97 Cs: 3.11)                                              |
| RE97XM10.13 | Cylinder                                                                            |
| RE97XM10.14 | Cylinder Collar                                                                     |
| RE97XM10.15 | Cylinder Screw                                                                      |
| RE97XM10.16 | Thread Protector Ring                                                               |
| RE97XS10.06 | Quick Coupler                                                                       |
| RE97XM10.18 | Dust Cover                                                                          |
| RE97XM10.19 | Spring Pin                                                                          |
|             | RE97XM10.12 RE97XM10.13 RE97XM10.14 RE97XM10.15 RE97XM10.16 RE97XS10.06 RE97XM10.18 |