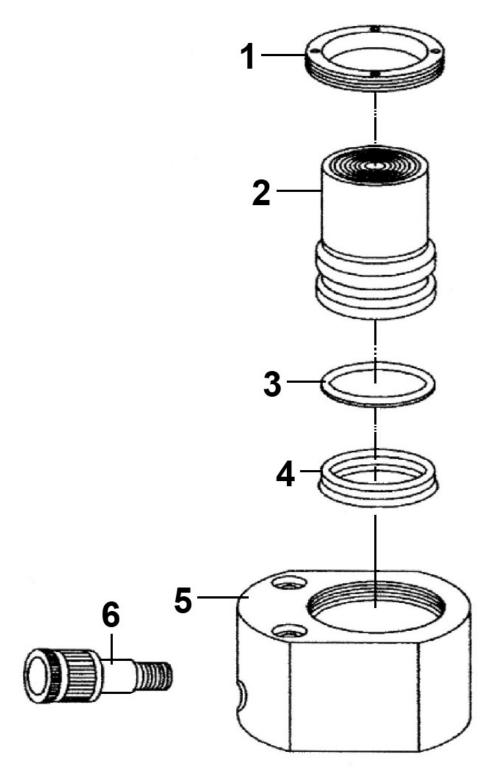

## **Push Ram - Short 10tonne Model No: RE97XS10**

| Item | Part No.    | Description           |
|------|-------------|-----------------------|
| 1    | RE97XS10.01 | Nut                   |
| 2    | RE97XS10.02 | Ram (34.8mm Diameter) |
| 3    | RE97XS10.03 | Large Nylon Seal      |

| Item | Part No.    | Description               |
|------|-------------|---------------------------|
| 4    | RE97XS10.04 | U-Cup Seal 31.5 x 41.5 x6 |
| 5    | RE97XS10.05 | Cylinder Base             |
| 6    | RE97XS10.06 | Quick Coupler             |