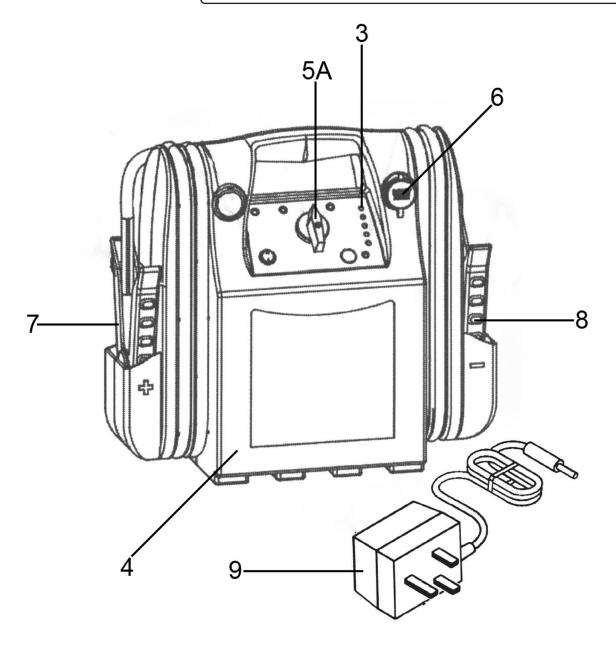

## RoadStart® Emergency Jump Starter 12/24V 3200/1600 Peak Amps

| Item | Part No.    | Description                        |
|------|-------------|------------------------------------|
| 3    | RS105.V3-03 | Power Indicator                    |
| 4    | RS105.V4-C  | Casing Assembly                    |
| 5A   | RS105.05A   | Volt Selection Knob                |
| 6    | RS103.06    | Cigarette Lighter Socket (c/w Cap) |
| 7    | RS103.07    | Clamp, Negative (c/w Cable)        |
| 8    | RS105.V3-08 | Clamp, Positive (c/w Cable)        |
| 9    | RS10AUA     | Universal Adaptor                  |
|      | RS1/B       | Battery                            |
|      | RS105.V3-02 | Led Display Label (Not Shown)      |

| Item | Part No.    | Description                      |
|------|-------------|----------------------------------|
|      | RS105.V4-L  | Label, Front (Not Shown)         |
|      | RS105.V4-L1 | Label, Rear (Not Shown)          |
|      | RS105.05    | Switch, Rotary (Not Shown)       |
|      | RS103.10    | Extension Cord (Not Shown)       |
|      | RS103.11    | Clamp Clips (Pair)(Not Shown)    |
|      | RS105.V3-11 | Solenoid (Not Shown)             |
|      | RS105.V4-RS | Switch, Relay Rocker (Not Shown) |
|      | RS105.BC    | Rear Cover (Not Shown)           |