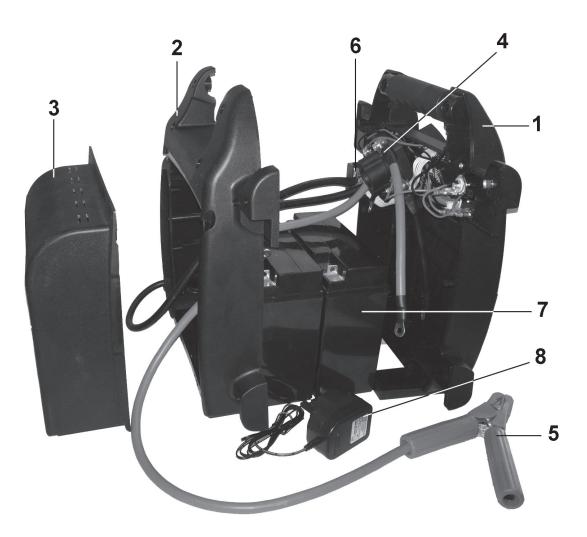

Parts Information: Roadstart<sup>®</sup> Emergency Jump Starter 12/24V 6ltr 8 Cylinder Model No: RS105B

| Item | Part No.  | Description                      |
|------|-----------|----------------------------------|
| 1    | RS105B.01 | FRONT CASE (FOR RS105B)          |
| 2    | RS105B.02 | BACK CASE (FOR RS105B)           |
| 3    | RS105B.03 | PANEL FOR BACK CASE (FOR RS105B) |
| 4    | RS105B.04 | VOLTAGE ON/OFF SWITCH            |

| Item | Part No.     | Description                        |
|------|--------------|------------------------------------|
| 5    | RS105B.05    | POSITIVE & NEGATIVE CLAMP ASSEMBLY |
| 6    | RS105B.06    | CIRCUIT BOARD                      |
| 7    | RS105B.B     | BATTERY (FOR RS105B)               |
| 8    | RS1B.CHARGER | MAIN CHARGER                       |