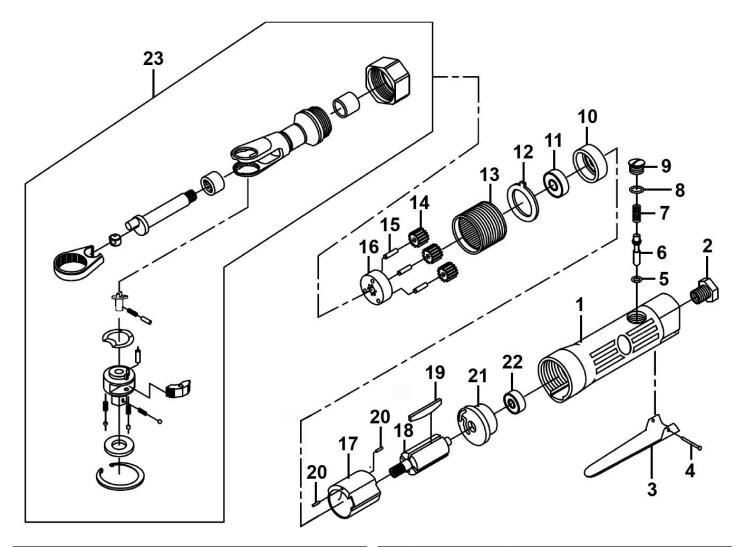

## Parts Information: Air Ratchet Wrench 1/2"Sq Drive Model No: SA21/S.V3

| Item | Part No.    | Description         |
|------|-------------|---------------------|
| 1    | SA21S.V3-01 | Housing             |
| 2    | SA28.V2-32  | Air inlet Connector |
| 3    | SA28.V2-31  | Trigger             |
| 4    | SA21S.V3-04 | Rivet               |
| 5    | SA21S.V3-05 | O-Ring              |
| 6    | SA28.V2-34  | Stem                |
| 7    | SA28.V2-35  | Spring Dia 6mm      |
| 8    | SA21S.V3-08 | O-Ring              |
| 9    | SA21S.V3-09 | Nut                 |
| 10   | SA28.V2-22  | Front Cylinder Head |
| 11   | SA21S.V3-11 | Bearing             |
| 12   | SA21S.V3-12 | Washer              |

| Item | Part No.    | Description                     |
|------|-------------|---------------------------------|
| 13   | SA21S.V3-13 | Gear Ring                       |
| 14   | SA28.V2-18  | Planet Gear                     |
| 15   | SA28.V2-17  | Gear Pin                        |
| 16   | SA28.V2-16  | Gear Plate                      |
| 17   | SA28.V2-24  | Cylinder                        |
| 18   | SA28.V2-25  | Rotor                           |
| 19   | GSA232.20   | Rotor Blade                     |
| 20   | SA21S.V3-20 | Straight Pin                    |
| 21   | SA21S.V3-21 | Back Cylinder Head              |
| 22   | SA21S.V3-22 | Bearing                         |
| 23   | SA21S.V3-23 | Rachet Handle Assembly 1/2" dr. |