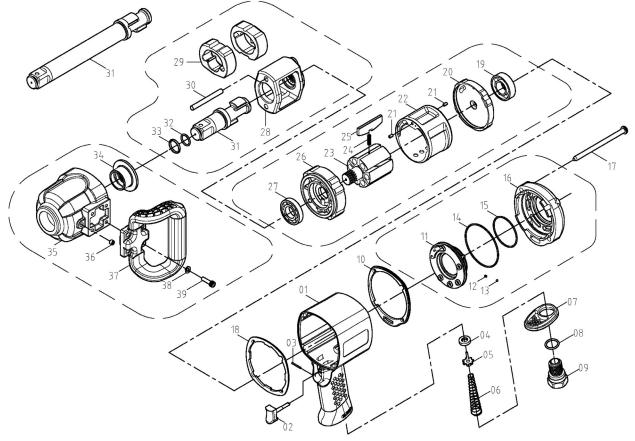

## Air Impact Wrench 1"Sq Drive Twin Hammer

**Model No: SA6008** 

| Item | Part No.  | Description           |
|------|-----------|-----------------------|
| 1    | SA6008.01 | Housing               |
| 2    | SA6008.02 | Trigger               |
| 3    | SA6008.03 | Spring Pin            |
| 4    | SA6008.04 | Oil Seal              |
| 5    | SA6008.05 | Valve Rod Pin         |
| 6    | SA6008.06 | Cone Spring           |
| 7    | SA6008.07 | Exhaust Deflector     |
| 8    | SA6008.08 | O-Ring (20.29x2.62mm) |
| 9    | SA6008.09 | Air Inet              |
| 10   | SA6008.10 | Rear Gasket           |
| 11   | SA6008.11 | Reverse Lever         |
| 12   | SA6008.12 | Spring                |
| 13   | SA6008.13 | Steel Ball 1/8"       |
| 14   | SA6008.14 | O-Ring (74.4x3.1mm)   |
| 15   | SA6008.15 | O-Ring (44.4x3.1mm)   |
| 16   | SA6008.16 | Rear Cover            |
| 17   | SA6008.17 | Screw M8x1.25         |
| 18   | SA6008.18 | Front Gasket          |
| 19   | B/6002ZZ  | Bearing 6002ZZ        |
| 20   | SA6008.20 | Rear End Plate        |

| Item | Part No.  | Description                       |
|------|-----------|-----------------------------------|
| 21   | SA6008.21 | Spring Pin                        |
| 22   | SA6008.22 | Cylinder                          |
| 23   | SA6008.23 | Rotor                             |
| 24   | SA6008.24 | Rotor Blade Spring                |
| 25   | SA6008.25 | Rotor Blade                       |
| 26   | SA6008.26 | Front End Plate                   |
| 27   | B/R14     | Bearing R14                       |
| 28   | SA6008.28 | Hammer Cage                       |
| 29   | SA6008.29 | Hammer Dog                        |
| 30   | SA6008.30 | Hammer Pin                        |
| 31   | SA6008.31 | Anvil                             |
| 32   | SA6008.32 | O-Ring (17.8x2.4mm)               |
| 33   | SA6008.33 | Anvil Collar                      |
| 34   | SA6008.34 | Anvil Bushing                     |
| 35   | SA6008.35 | Front Casing                      |
| 36   | SA6008.36 | Front Casing Plug                 |
| 37   | SA6008.37 | Side Handle                       |
| 38   | FWM6.SB   | Flat Washer M6 Black              |
| 39   | SCB620.SB | Socket Head Cap Screw M6x20 Black |