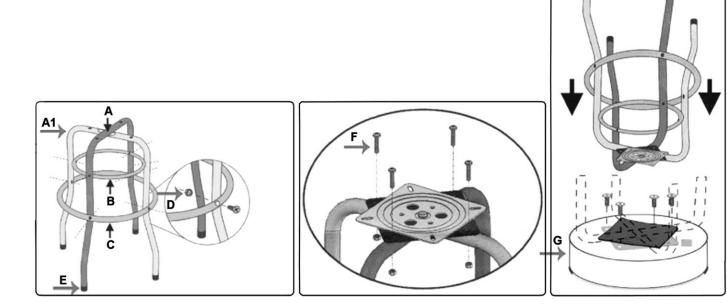

## Workshop Stool with Swivel Seat Model No: SCR13.V2

| Item | Part No.    | Description              |
|------|-------------|--------------------------|
| Α    | SCR13.V2-A  | LEG (TOP)                |
| A1   | SCR13.V2-A1 | LEG (BOTTOM)             |
| В    | SCR13.V2-B  | INTERNAL RING            |
| С    | SCR13.V2-C  | OUTER RING               |
| D    | SCR13.V2-D  | HARDWARE KIT (A) FOR LEG |

| Item | Part No.   | Description                 |
|------|------------|-----------------------------|
| Е    | SCR13.V2-E | BASE INSERT                 |
| F    | SCR13.V2-F | HARDWARE KIT (B) FOR SWIVEL |
| G    | SCR13.V2-G | SWIVEL SEAT CUSHION         |
|      | SCR13.V2-H | SWIVEL PLATE (NOT SHOWN)    |