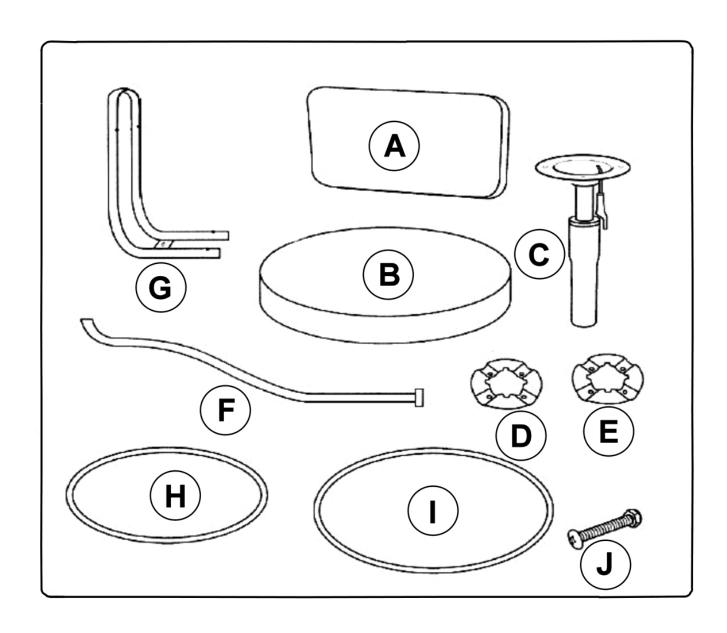

## Parts Information:

Workshop Stool Pneumatic with Adjustable Height Swivel Seat & Back Rest Model No: SCR14.V2

| Item | Part No.    | Description                             |
|------|-------------|-----------------------------------------|
| Α    | SCR14.V2-A  | BACK REST                               |
| В    | SCR14.V2-B  | SEAT                                    |
|      | SCR14.V2-MP | SEAT CUSHION MOUNTING PLATE (NOT SHOWN) |
| С    | SCR14.V2-C  | PNEUMATIC PISTON                        |
| D    | SCR14.V2-D  | HUB PLATE (C/W SLEVE ATTACHED)          |
| Е    | SCR14.V2-E  | HUB PLATE                               |

| Item | Part No.    | Description                 |
|------|-------------|-----------------------------|
| F    | SCR14.V2-F  | LEG                         |
| G    | SCR14.V2-G  | SEAT FRAME                  |
| Н    | SCR14.V2-H  | UPPER RING                  |
| 1    | SCR14.V2-I  | FOOTREST RING               |
| J    | SCR14.V2-J  | FIXINGS                     |
|      | SCR14.V2-AF | ADJUSTABLE FOOT (NOT SHOWN) |