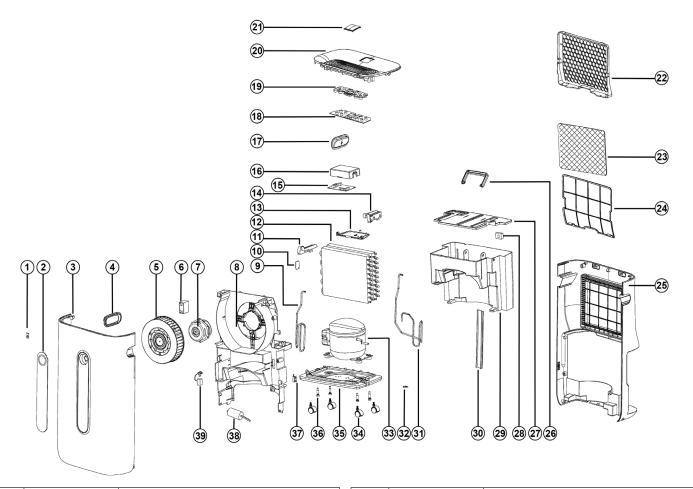

## Parts Information: **Dehumidifier 20L** Model No: SDH20.V5

| Item | Part No.    | Description              |
|------|-------------|--------------------------|
| 1    | SDH20.V5-01 | LED Lamp                 |
| 2    | SDH20.V5-02 | Water Lever Screen       |
| 3    | SDH20.V5-03 | Front Cover              |
| 4    | SDH20.V5-04 | Side Handle (Right)      |
| 5    | SDH20.V5-05 | Fan                      |
| 6    | SDH20.V5-06 | Capacitor for Motor      |
| 7    | SDH20.V5-07 | Motor                    |
| 8    | SDH20.V5-08 | Main Body                |
| 9    | SDH20.V5-09 | Return Pipe              |
| 10   | SDH20.V5-10 | Sensor                   |
| 11   | SDH20.V5-11 | Fixed Mount (Left Side)  |
| 12   | SDH20.V5-12 | Condensor/Evaporator     |
| 13   | SDH20.V5-13 | Electrical Box           |
| 14   | SDH20.V5-14 | Fixed Mount (Right Side) |
| 15   | SDH20.V5-15 | Main PCB                 |
| 16   | SDH20.V5-16 | Electrical Box Cover     |
| 17   | SDH20.V5-17 | Side Handle (Left)       |
| 18   | SDH20.V5-18 | Control PCB              |
| 19   | SDH20.V5-19 | PCB Support Plate        |
| 20   | SDH20.V5-20 | Top Cover                |

| Item | Part No.    | Description              |
|------|-------------|--------------------------|
| 21   | SDH20.V5-21 | Display Window           |
| 22   | SDH20.V5-22 | Inlet Frame              |
| 23   | SDH20.V5-23 | Carbon Filter            |
| 24   | SDH20.V5-24 | Filter Frame             |
| 25   | SDH20.V5-25 | Back Cover               |
| 26   | SDH20.V5-26 | Handle                   |
| 27   | SDH20.V5-27 | Water Tank Cover         |
| 28   | SDH20.V5-28 | Float                    |
| 29   | SDH20.V5-29 | Water Tank               |
| 30   | SDH20.V5-30 | Water Level Indicator    |
| 31   | SDH20.V5-31 | Exhaust Pipe             |
| 32   | SDH20.V5-32 | Support Block            |
| 33   | SDH20.V5-33 | Compressor Assembly      |
| 34   | SDH20.V5-34 | Universal Wheel          |
| 35   | SDH20.V5-35 | Base                     |
| 36   | SDH20.V5-36 | Universal Wheel Bolt     |
| 37   | SDH20.V5-37 | Reed Pipe                |
| 38   | SDH20.V5-38 | Capacitor for Compressor |
| 39   | SDH20.V5-39 | Cord Grip                |