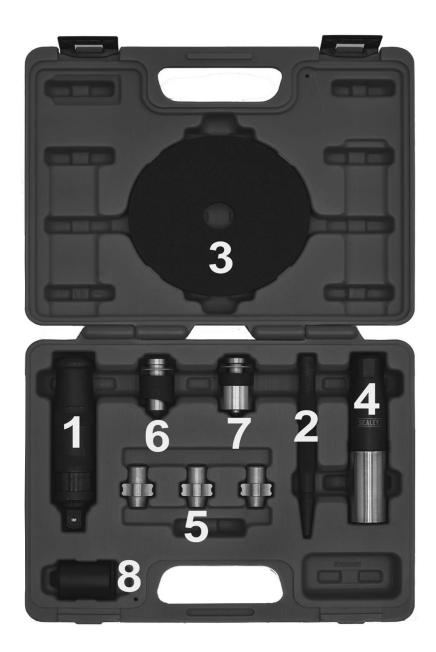

## Parts Information: Master Locking Wheel Nut Removal Set Model No: SX299.V2

| Item | Part No.    | Description              |   |
|------|-------------|--------------------------|---|
| 1    | SX299.V2-01 | Impact Driver            |   |
| 2    | SX299.02    | Centre Punch             |   |
| 3    | SX299.03    | Hand Protection Ring     | ſ |
| 4    | SX299.04    | Main Body & Outer Shroud |   |

| Item | Part No. | Description                     |
|------|----------|---------------------------------|
| 5    | SX299DB  | Cutter C for SX299 - Pack of 10 |
| 6    | SX299.06 | Cutter A                        |
| 7    | SX299.07 | Cutter B                        |
| 8    | SX299.08 | 1/2"Dr Impact Socket 24mm       |