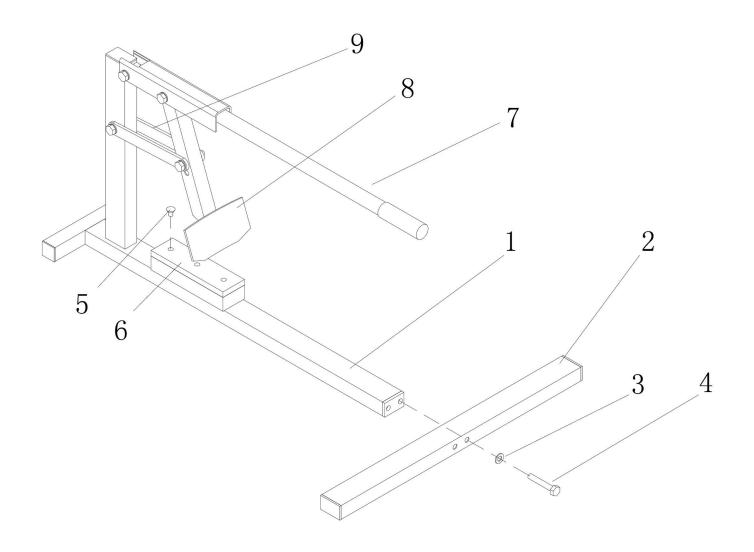

## Tyre Bead Breaker Model No: TC968.V2

| Item | Part No.    | Description                     |
|------|-------------|---------------------------------|
| 1    | TC968.V2-01 | Base                            |
| 2    | TC968.V2-02 | End Beam                        |
| 3    | FWM8.S      | Flat Washer M8 Zinc             |
| 4    | HHB855.S    | Hex Head Bolt M8 x 55 Zinc      |
| 5    | SS845.S     | Hex Head Set Screw M8 x 45 Zinc |

| Item | Part No.    | Description       |
|------|-------------|-------------------|
| 6    | TC968.V2-06 | Protection Pad    |
| 7    | TC968.V2-07 | Handle (c/w Grip) |
| 8    | TC968.V2-08 | Foot              |
| 9    | TC968.V2-09 | Upright Frame     |