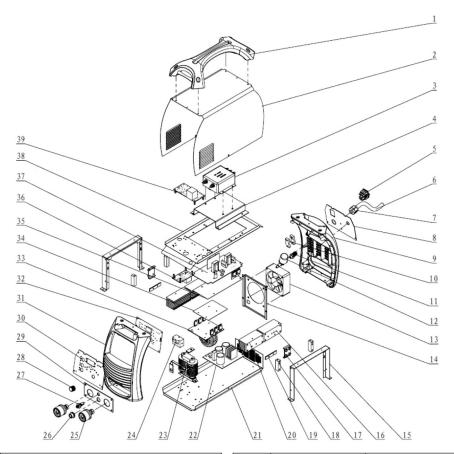

## TIG/MMA Inverter Welder 200Amp 230V Model No: TIG200S.V2

| Item | Part No.      | Description                |
|------|---------------|----------------------------|
| 1    | TIG200S.V2-01 | TOP HANDLE                 |
| 2    | TIG200S.V2-02 | TOP COVER                  |
| 3    | TIG200S.V2-03 | EMI FILTER                 |
| 4    | TIG200S.V2-04 | EMI FILTER HOLDER          |
| 5    | TIG200S.V2-05 | ROCKER SWITCH              |
| 6    | TIG200S.V2-06 | POWER CORD                 |
| 7    | TIG200S.V2-07 | CABLE HOLDER               |
| 8    | TIG200S.V2-08 | REAR PANEL FIXED PLATE     |
| 9    | TIG200S.V2-09 | REAR PANEL                 |
| 10   | TIG200S.V2-10 | TENSION DISC               |
| 11   | TIG200S.V211A | CONNECTING SCREW ROD       |
|      | TIG200S.V211B | COPPER NUT (NOT SHOWN)     |
| 12   | TIG200S.V2-12 | GAS VALVE                  |
| 13   | TIG200S.V2-13 | FAN                        |
| 14   | TIG200S.V2-14 | FAN COVER                  |
| 15   | TIG200S.V2-15 | HEAT SINK HOLDER           |
| 16   | TIG200S.V2-16 | IGBT HEAT SINK             |
| 17   | TIG200S.V2-17 | IGBT HEAT PLATE            |
| 18   | TIG200S.V2-18 | SUPPORT                    |
| 19   | TIG200S.V2-19 | PRESSING PLATE (SMALL)     |
| 20   | TIG200S.V2-20 | HEAT SINK (QUICK RECOVERY) |

| Item | Part No.      | Description                    |
|------|---------------|--------------------------------|
| 21   | TIG200S.V2-21 | BOTTOM PLATE                   |
| 22   | TIG200S.V2-22 | POWER PCB                      |
| 23   | TIG200S.V2-23 | TRANSFORMER                    |
| 24   | TIG200S.V2-24 | SENSOR                         |
| 25   | TIG200S.V2-25 | QUICK CONNECTOR                |
| 26   | TIG200S.V2-26 | SWITCH OF TIG TORCH            |
| 27   | TIG200S.V227A | GAS CONNECTROR (A)             |
|      | TIG200S.V227B | GAS CONNECTROR (B) (NOT SHOWN) |
| 28   | TIG200S.V2-28 | POTENTIOMETER KNOB             |
| 29   | TIG200S.V2-29 | OUTPUT FIXED PLATE             |
| 30   | TIG200S.V2-30 | FRONT MOUNTING PLATE           |
| 31   | TIG200S.V2-31 | FRONT PLASTIC PANEL            |
| 32   | TIG200S.V2-32 | FRONT CONTROL PCB              |
| 33   | TIG200S.V2-33 | RECTIFIER                      |
| 34   | TIG200S.V2-34 | INSULATING PLATE FOR RECTIFIER |
| 35   | TIG200S.V2-35 | INSULATING PLATE FOR MAIN PCB  |
| 36   | TIG200S.V2-36 | GUN SWITCH ISOLATION PLATE     |
| 37   | TIG200S.V2-37 | MAIN PCB BOARD                 |
| 38   | TIG200S.V2-38 | MOUNTING PLATE                 |
| 39   | TIG200S.V2-39 | PULSE ARC BOARD                |