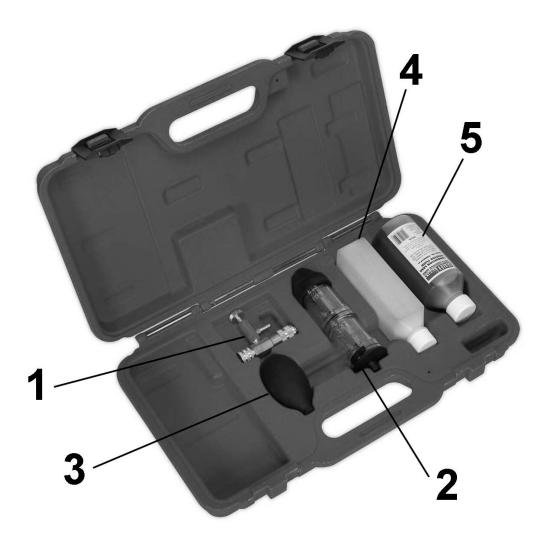

Parts Information: **Combustion Leak Detector** Model No: VS0061.V2

| Item | Part No.  | Description                                 |
|------|-----------|---------------------------------------------|
| 1    | VS0061.01 | Brass Adaptor                               |
| 2    | VS0061.02 | Co2 Leak Detector Assembly (2 Plastic Pots) |
| 3    | VS0061.03 | Rubber Bulb                                 |

| Item | Part No. | Description                          |
|------|----------|--------------------------------------|
| 4    | VS0061.P | Plastic Bottle 250ml                 |
| 5    | VS0061F  | Combustion Leak Detector Fluid 250ml |