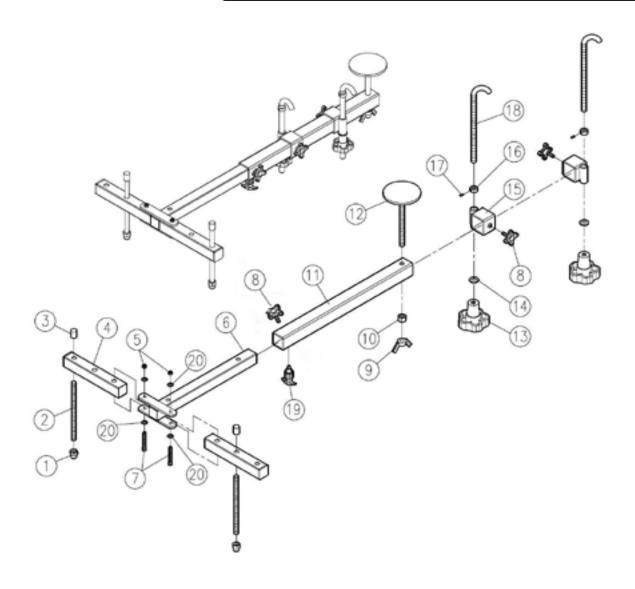

## Under Vehicle Engine/Gearbox Support Model No: VS0110

| Item | Part No.  | Description                        |
|------|-----------|------------------------------------|
| 1    | SN14.SD   | STEEL NUT M14 DOMED (SINGLE)       |
| 2    | VS0110.02 | BOLT                               |
| 3    | VS0110.03 | COVER                              |
| 4    | VS0110.04 | SHORT TUBE                         |
| 5    | VS0110.05 | LOCK NUT 3/8"                      |
| 6    | VS0110.06 | T-TUBE                             |
| 7    | SS1075.S  | HEX HEAD SET SCREW M10x75mm SINGLE |
| 8    | VS0110.08 | KNOB (SMALL)                       |
| 9    | VS0110.09 | WING NUT                           |
| 10   | SN16.S    | STEEL NUT M16 ZINC DIN934(SINGLE)  |

|   | Item | Part No.  | Description  |  |
|---|------|-----------|--------------|--|
|   | 11   | VS0110.11 | LONG TUBE    |  |
|   | 12   | VS0110.12 | TRAY         |  |
|   | 13   | VS0110.13 | KNOB (LARGE) |  |
|   | 14   | VS0110.14 | WASHER M14   |  |
|   | 15   | VS0110.15 | SET TUBE     |  |
|   | 16   | VS0110.16 | NUT          |  |
|   | 17   | VS0110.17 | SET SCREW    |  |
|   | 18   | VS0110.18 | J-BOLT       |  |
| ĺ | 19   | VS0110.19 | LOCK PIN     |  |
|   | 20   | VS0110.20 | WASHER 3/8"  |  |