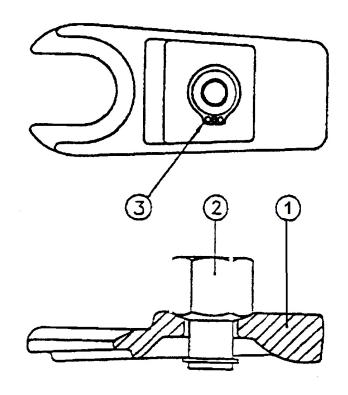

## Valve Spring Compressor - Ford CVH Model No: VS150

|   | Item | Part No. | Description      |
|---|------|----------|------------------|
|   | 1    | VS150/1  | CLAW, COMPRESSOR |
| ſ | 2    | VS150/2  | NUT, RETAINED    |

| Item | Part No. | Description |
|------|----------|-------------|
| 3    | VS150/3  | CIRCLIP     |
|      |          |             |

NOTE: It is our policy to continually improve products and as such we reserve the right to alter data, specifications and component parts without prior notice. IMPORTANT: No liability is accepted for incorrect use of product.