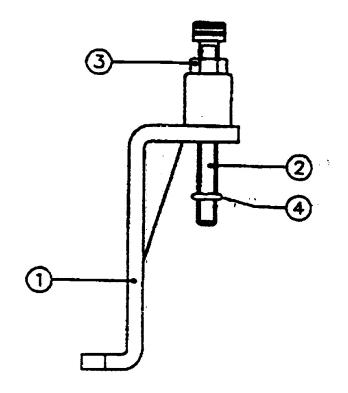

## **Rocker Arm & Valve Compensator Tool Model No: VS151**

| Item | Part No. | Description          |
|------|----------|----------------------|
| 1    | VS151/1  | BODY                 |
| 2    | VS151/2  | SCREW, M6 COMPRESSOR |

| Item | Part No. | Description     |
|------|----------|-----------------|
| 3    | VS151/3  | NUT, COMPRESSOR |
| 4    | VS151/4  | O-RING          |

NOTE: It is our policy to continually improve products and as such we reserve the right to alter data, specifications and component parts without prior notice. IMPORTANT: No liability is accepted for incorrect use of product.